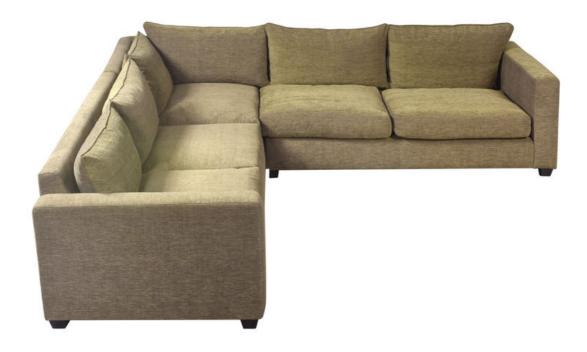

## **Hereford Corner Sofa**

Our Hereford Upholstery collection comes complete with showroom choice of fabric to help with a simple choice of fabric.

Alternatively you can choose your own fabric from any of the main fabric houses simply for the additional cost of the fabric.

HU014 Hereford corner sofa unit (scatter cushions additional)

(also available to bespoke sizes by quotation) 76cmH x 295cm x 295cm x 102cmD (35m of fabric)

sales@ijlbrown.com

Whitestone Park, Whitestone, Hereford, HR1 3SE, UK Tel. +44 (0)1432 851 991 London Showroom: 634-636 Kings Road, London, SW6 2DU, UK Tel. +44 (0)207 736 4141