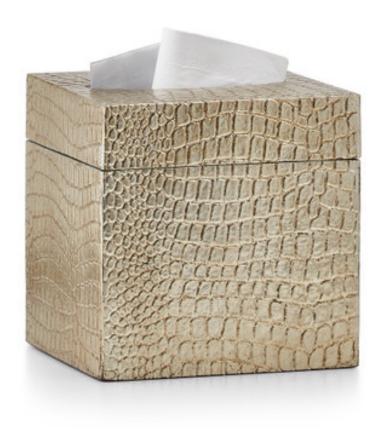

## CROCODILE SILVER TISSUE COVER

Timeless croc gets a glamorous update with handapplied silver leaf under a warm golden glaze. In our workshop near Florence, Italy, our artisans emboss the pattern on wood and leaf each item by hand. Each piece is brushed with a golden glaze that brings a rich warmth to the silver. Made in Italy.