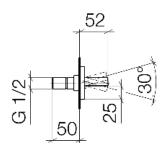

# SMART TOOLS control elements

Smart Tools

mm

Concealed rough parts for SMART TOOLS

mm

lnch = mm / 25.4

|   |      |    | ഫ |
|---|------|----|---|
|   | J٢   | Ωľ |   |
|   |      |    |   |
| ᆫ | י וג | VΙ | - |