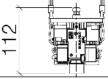

### Cutouts

- A JUST RAIN / WATER SHEET / Hand shower set
- **B** WATER BAR / WATER FAN
- C SMART TOOLS control elements
- ! The concealed rough parts for eVALVES and SMART TOOLS, as well as the VBUS cable must be fitted and tested before the pre-wall is closed.

For the SMART TOOLS control elements:

- Ø 56 mm / Ø 2-1/4" drilled hole in the panelling for the concealed rough parts
- $-42 \pm 1$  mm x  $42 \pm 1$  mm / 1-5/8" x 1-5/8" cutout in the wall construction (tiles, natural stone, etc.)