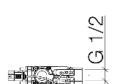

# SMART TOOLS control elements

Smart Tools

mm

Concealed rough parts for SMART TOOLS

mm

lnch = mm / 25.4

|   |      |    | ഫ |
|---|------|----|---|
|   | J٢   | Ωľ |   |
|   |      |    |   |
| ᆫ | י וג | VΙ | - |