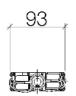

## WaterFan

36 512 979-FF / 36 513 979-FF

93 5 315 970 90

Inch = mm / 25.4

Planning

Installation

PRODUCT DETAILS

Adressen