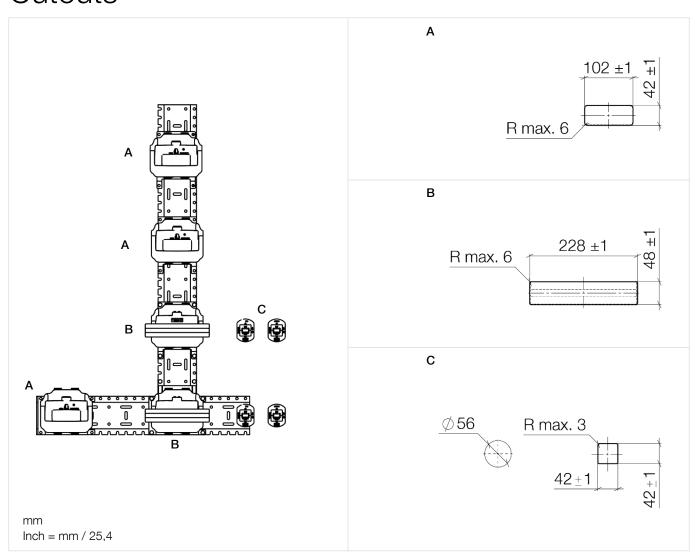

### Cutouts

- A JUST RAIN / WATER SHEET / Hand shower set
- **B** WATER BAR / WATER FAN
- C SMART TOOLS control elements
- ! The concealed rough parts for eVALVES and SMART TOOLS, as well as the VBUS cable must be fitted and tested before the pre-wall is closed.

For the SMART TOOLS control elements:

- Ø 56 mm / Ø 2-1/4" drilled hole in the panelling for the concealed rough parts
- $-42 \pm 1$  mm x  $42 \pm 1$  mm / 1-5/8" x 1-5/8" cutout in the wall construction (tiles, natural stone, etc.)