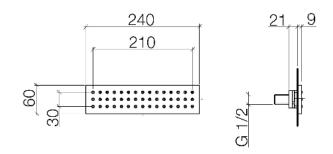

### JustRain

JUST RAIN with ceiling connection 41 507 979-FF

35 315 970 90

35 212 970 90

Inch = mm / 25.4

mm

mm

Planning