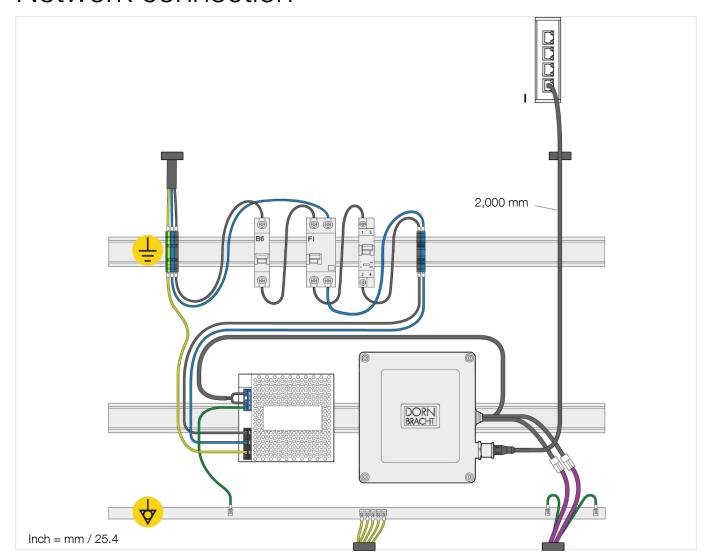

### Network connection

The network connection allows:

- Operation from a mobile device (SMART WATER APP)
- Integration in Smart Home systems (Open Interface)
- Connection to other media (e.g. light and sound systems)

Dornbracht recommends consulting a system integrator.

I – A network socket (I) wired in accordance with TIA 568A is required to connect the VERTICAL SHOWER<sup>ATT</sup> device to a network. The local network must reside behind a router protected by a firewall. Introduction Planning