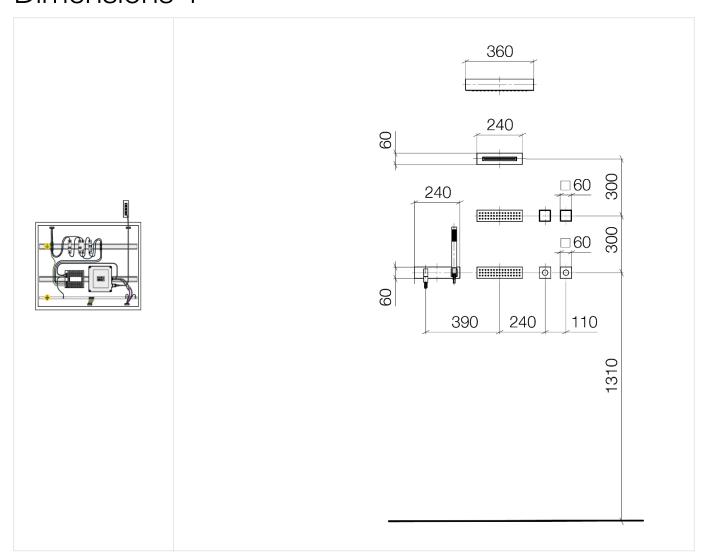

### Dimensions 1

- 300 mm / 11-3/4" minimum concealed rough parts distance (centre / centre) for WATER CURVE / WATER SHEET, 2 x WATER FAN / 2 x WATER BAR and JUST RAIN, if applicable
- 90 mm / 3-1/2" minimum horizontal and/or vertical distance (centre / centre) for SMART TOOLS control elements
  - The distance must never be less than this!-

- 400 mm / 1 ft 3-5/8" recommended minimum distance between JUST RAIN and the user
- 1,310 mm / 4 ft 3-5/8" recommended height difference between the top edge of the finished floor (TEFF) and the complete hand shower set for a person who is 1,750 mm / 5 ft 9" tall

The positions and dimensions can be adapted to meet individual needs.

**PLANNING** 

Installation

Product details

Addresses

Basics

**DIMENSIONS** 

Information