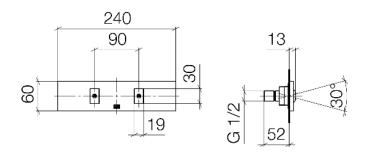

## WaterBar

36 517 979-FF

mm 35 315 970 90 93 mm 35 213 970 90 225 207 135 44 120 12 60 200 P.max. 6 min. 153 48 ±1 228 ±1 max. 176

lnch = mm / 25.4

Introduction Planning

Installation

PRODUCT DETAILS

Adressen