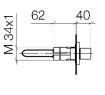

## WaterBar

36 517 979-FF

mm 35 315 970 90 93 mm 35 213 970 90 225 207 135 44 120 12 60 200 P.max. 6 min. 153 48 ±1 228 ±1 max. 176

lnch = mm / 25.4

Introduction Planning

Installation

PRODUCT DETAILS

Adressen