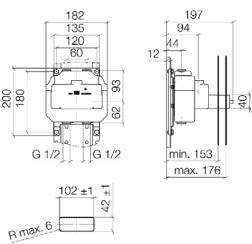

#### Recess depths

- Concealed rough parts eVALVE min. 153 mm / 6"

max. 176 mm / 7"

- JUST RAIN with ceiling connection min. 141 mm / 5-1/2"

max. 164 mm / 6-1/2"

- SMART TOOLS control elements min. 141 mm / 5-1/2"

- Drilled hole diameter for concealed box 56 mm / 2-1/4"