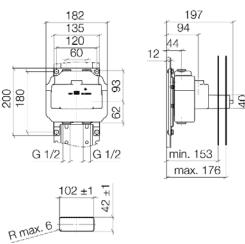

#### Recess depths

- Concealed rough parts eVALVE min. 153 mm / 6"

max. 176 mm / 7"

- JUST RAIN with ceiling connection min. 141 mm / 5-1/2"

max. 164 mm / 6-1/2"

- SMART TOOLS control elements min. 141 mm / 5-1/2"

- Drilled hole diameter for concealed box 56 mm / 2-1/4"