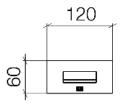

### Cutouts

- A JUST RAIN / WATER SHEET / Hand shower set
- **B** WATER BAR / WATER FAN
- C SMART TOOLS control elements
- ! The concealed rough parts for eVALVES and SMART TOOLS, as well as the VBUS cable must be fitted and tested before the pre-wall is closed.

For the SMART TOOLS control elements:

- Ø 56 mm / Ø 2-1/4" drilled hole in the panelling for the concealed rough parts
- $-42 \pm 1$  mm x  $42 \pm 1$  mm / 1-5/8" x 1-5/8" cutout in the wall construction (tiles, natural stone, etc.)