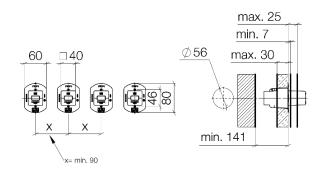

### Cutouts

- A JUST RAIN / WATER SHEET / Hand shower set
- **B** WATER BAR / WATER FAN
- C SMART TOOLS control elements
- ! The concealed rough parts for eVALVES and SMART TOOLS, as well as the VBUS cable must be fitted and tested before the pre-wall is closed.

For the SMART TOOLS control elements:

- Ø 56 mm / Ø 2-1/4" drilled hole in the panelling for the concealed rough parts
- $-42 \pm 1$  mm x  $42 \pm 1$  mm / 1-5/8" x 1-5/8" cutout in the wall construction (tiles, natural stone, etc.)