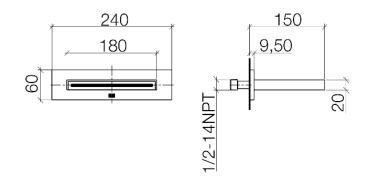

### JustRain

JUST RAIN with ceiling connection 41 507 979-FF

35 315 970 90

35 212 970 90

Inch = mm / 25.4

mm

mm

Planning

### WaterCurve

36 514 979-FF

35 315 970 90

35 212 970 90

mm

lnch = mm / 25.4

mm

Planning

### WaterSheet

13 415 979-FF

35 315 970 90

35 212 970 90

lnch = mm / 25.4

mm

mm

Introduction Planning