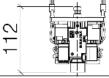

# SMART TOOLS control elements

Smart Tools

mm

Concealed rough parts for SMART TOOLS

mm

lnch = mm / 25.4

|   |      |    | ഫ |
|---|------|----|---|
|   | J٢   | Ωľ |   |
|   |      |    |   |
| ᆫ | י וג | VΙ | - |