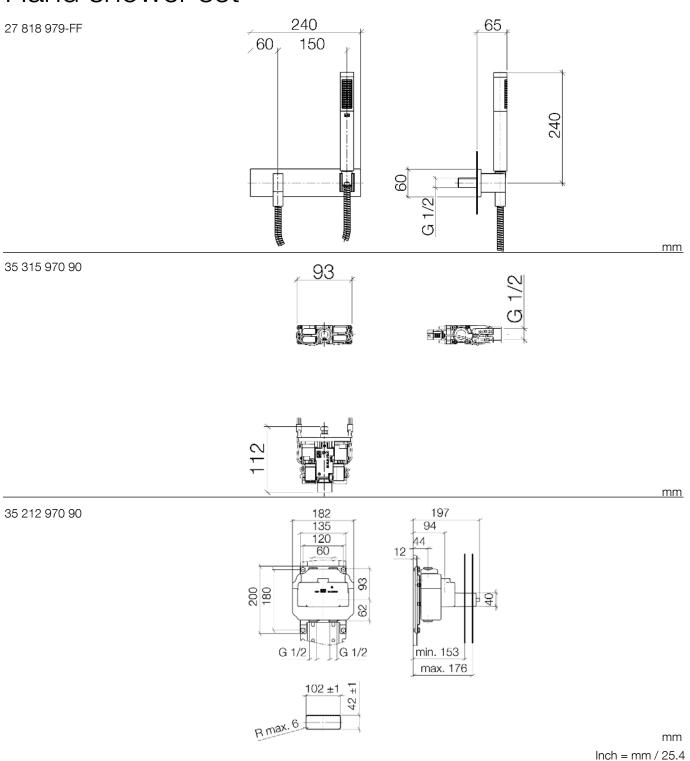

Technical data

DIMENSIONAL DRAWINGS

JustRain

WaterCurve / WaterSheet

WaterFan / WaterBar

HAND SHOWER SET

SMART TOOLS control elements

## Hand shower set

Introduction
Planning
Installation

DIMENSIONAL DRAWINGS

Technical data

WaterBar
Hand shower set
SMART TOOLS CONTROL ...

PRODUCT DETAILS

Addresses

#### Recess depths

- Concealed rough parts eVALVE min. 153 mm / 6"

max. 176 mm / 7"

- JUST RAIN with ceiling connection min. 141 mm / 5-1/2"

max. 164 mm / 6-1/2"

- SMART TOOLS control elements min. 141 mm / 5-1/2"