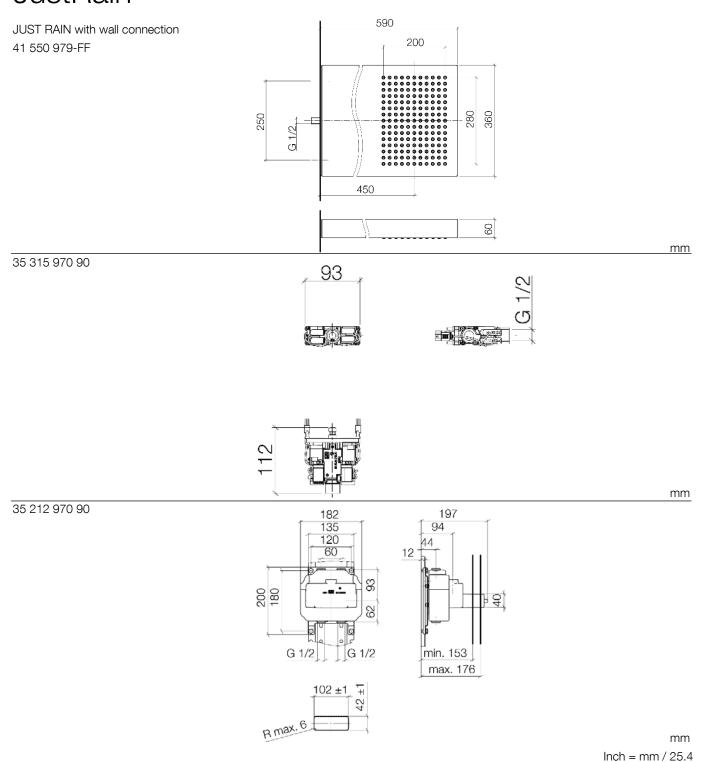

### JustRain

JUST RAIN with ceiling connection 41 507 979-FF

35 315 970 90

35 212 970 90

Inch = mm / 25.4

mm

mm

Planning