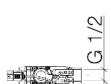

### Concealed rough parts eValve

(WATER CURVE / WATER SHEET, 2 x WATER FAN / 2 x WATER BAR, hand shower set)

Supply voltage
 Degree of protection
 Equipotential bonding
 4 mm² / AWG 11

### SMART TOOLS control elements (display switch and twist controller)

Supply voltageDegree of protectionIP X4