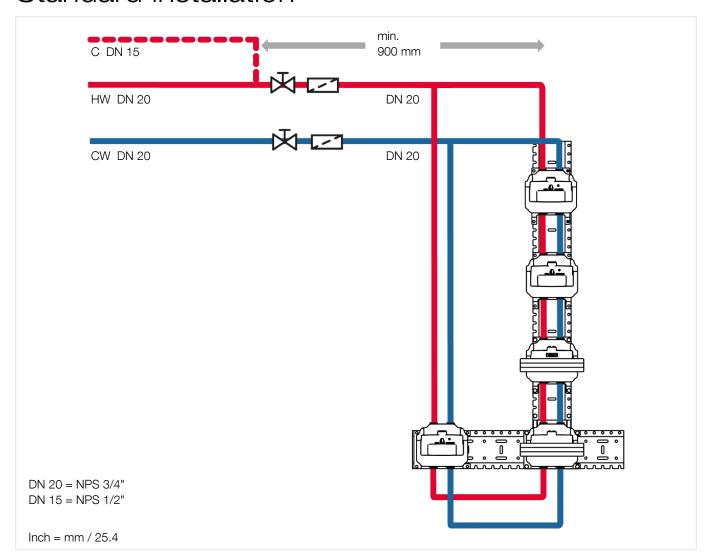

### Standard installation

Required nominal diameter (DN) for pipes and fittings:

- DN 20 hot and cold water pipe (HW + CW)
- DN 20 ring main (loop)
- DN 15 circulation line (C)

 900 mm / 2 ft 11-3/8" minimum distance between the circulation pipe connection (C) and the first eVALVE of the VERTICAL SHOWER<sup>ATT</sup>

The following components for the hot and cold water pipe (WW + KW) must be positioned so that access is possible at all times (accessible for inspection):

- 2 x stop valve (DN 20)
- 2 x dirt trap (DN 20)