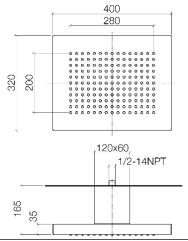

### JustRain

JUST RAIN with ceiling connection 41 507 979-FF

35 315 970 90

35 212 970 90

Inch = mm / 25.4

mm

mm

Planning