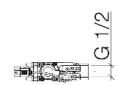

### Concealed rough parts eValve

(WATER CURVE / WATER SHEET, 2 x WATER FAN / 2 x WATER BAR, hand shower set)

Supply voltage
 Degree of protection
 Equipotential bonding
 4 mm² / AWG 11

### SMART TOOLS control elements (display switch and twist controller)

Supply voltageDegree of protectionIP X4