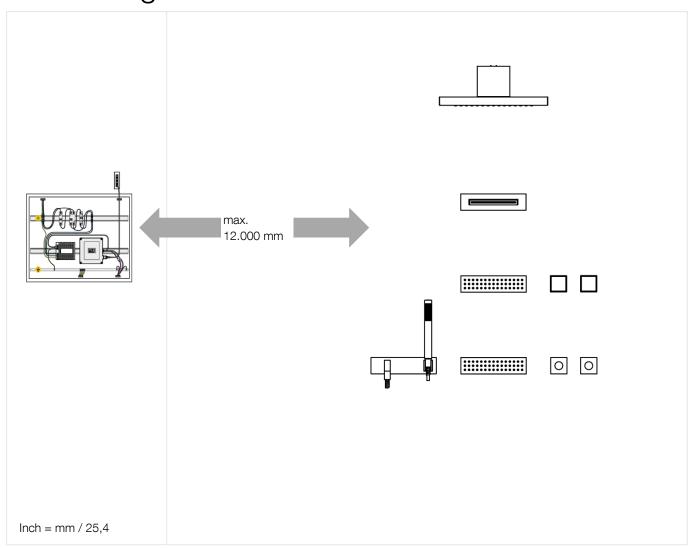

## Positioning

Observe the regulations for protection zones according to DIN VDE 0100, Part 701 (IEC 60364-7-701).

Fuse box with electrical components

- 12,000 mm / 39 ft 4-3/8" maximum distance to the VERTICAL SHOWER  $^{\rm ATT}$
- outside the wet zone
- accessible for inspection
- -5-35 °C /41-95 °F ambient temperature