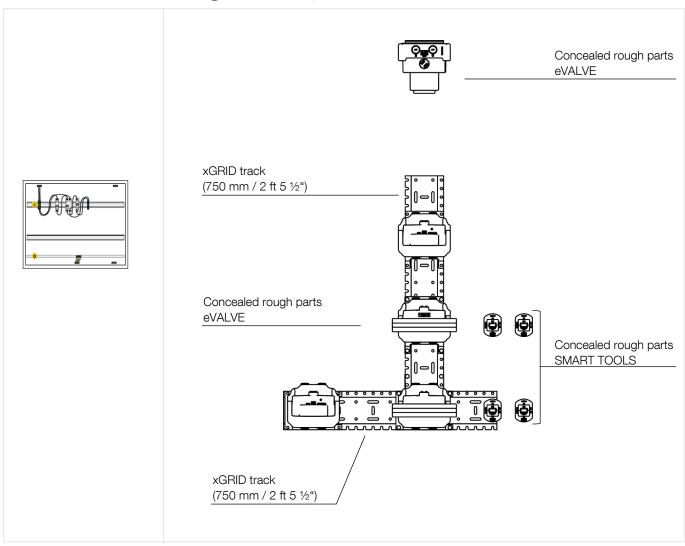

# Concealed rough components 1

Additional components supplied but not shown:

Electrical components

- 5 x equipotential bonding cable (4 mm<sup>2</sup> / AWG 11)
- 9 x VBUS cable

Plumbing components

- 2 x stop valve (DN 20)
- 2 x dirt trap (DN 20)

# Concealed rough components 2

Additional components supplied but not shown:

Electrical components

- 5 x equipotential bonding cable (4 mm<sup>2</sup> / AWG 11)
- 9 x VBUS cable

Plumbing components

- 2 x stop valve (DN 20)
- 2 x dirt trap (DN 20)