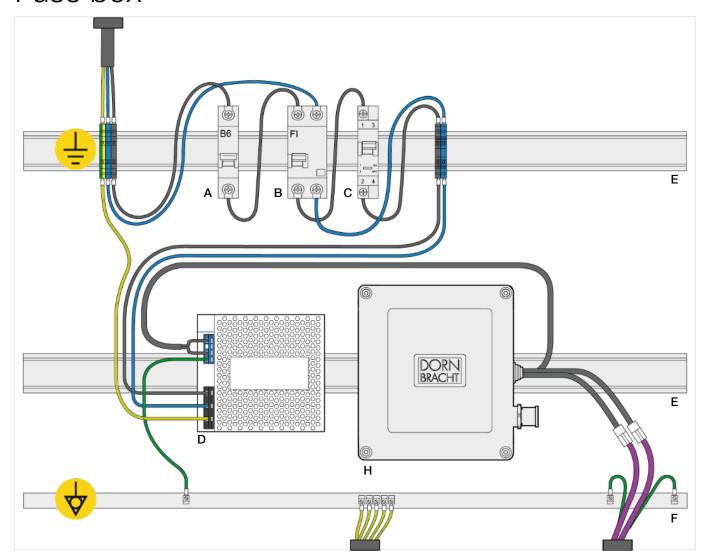

### Fuse box

Space required for electrical components in the fuse box: min.  $500 \times 500 \times 150$  mm / 1 ft 7-3/4" x 1 ft 7-3/4" x 6" (inside). Electrical components (scope of supply)

- $\boldsymbol{D}$  Power supply unit 100 240 V AC / 12 V DC, 5 A
- H Motherboard Box

The following circuit breakers and electrical components are to be provided by the customer:

- A Safety cut-out (6 A, type B)
- B Ground fault circuit interrupter (30 mA, 2-pin, type A)

- C 1 x Circuit-breaker switch (16 A)
- E 2 x Rail mounting TS 35
- **F** Equipotential bonding rail

The equipotential bonding rail must be connected to the main earthing bar.

**PLANNING** 

Installation

Addresses

Product details

Basics

Dimensions

INFORMATION