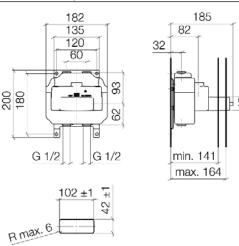

#### Recess depths

- Concealed rough parts eVALVE min. 153 mm / 6"

max. 176 mm / 7"

- JUST RAIN with ceiling connection min. 141 mm / 5-1/2"

max. 164 mm / 6-1/2"

- SMART TOOLS control elements min. 141 mm / 5-1/2"

- Drilled hole diameter for concealed box 56 mm / 2-1/4"

## WaterBar

36 517 979-FF

mm 35 315 970 90 93 mm 35 213 970 90 225 207 135 44 120 12 60 200 P.max. 6 min. 153 48 ±1 228 ±1 max. 176

lnch = mm / 25.4

Introduction Planning

Installation

PRODUCT DETAILS

Adressen