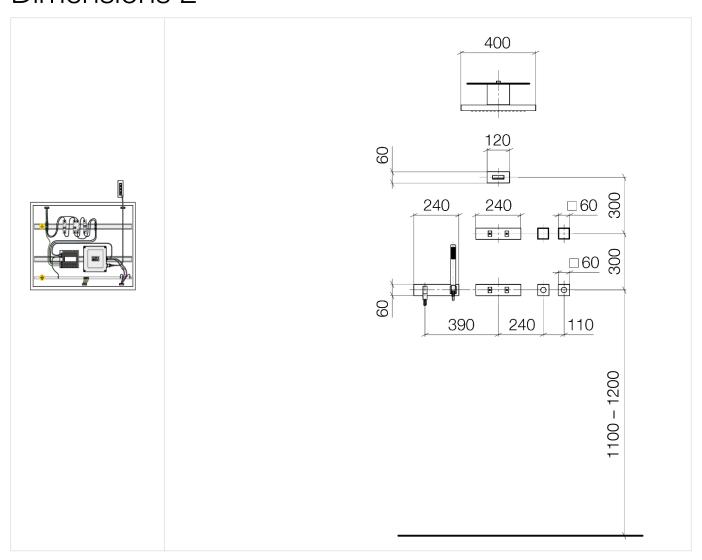

### Dimensions 2

JUST RAIN with wall connection / ceiling connection, WATER CURVE, WATER FAN

↑ The VERTICAL SHOWER<sup>ATT</sup> with WATER CURVE and WATER FAN must only be used by persons to whose height the WATER CURVE and WATER FAN can be adjusted.

The dimensions stated for the WATER CURVE and WATER FAN apply to users who are between  $1,650-1,950\ mm\ /\ 5\ ft\ 5"-6\ ft\ 4-3/4"$  tall.

So it may be necessary to adapt the construction.

PLANNING Installation