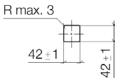

## WaterBar

36 517 979-FF

mm 35 315 970 90 93 mm 35 213 970 90 225 207 135 44 120 12 60 200 P.max. 6 min. 153 48 ±1 228 ±1 max. 176

lnch = mm / 25.4

Introduction Planning

Installation

PRODUCT DETAILS

Adressen