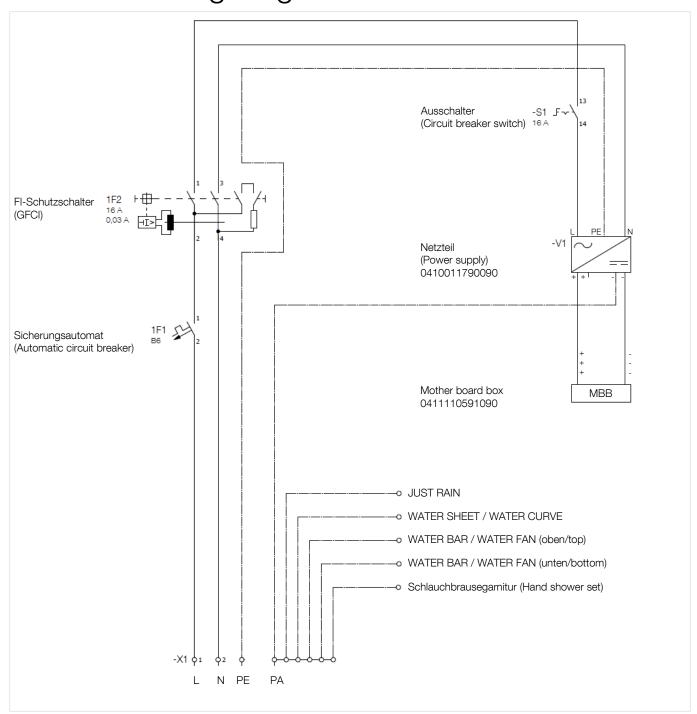

## Schematic diagram

The length specifications relate to the condition on delivery.

Introduction
Planning
INSTALLATION
Product details

Addresses

Water ELECTRICITY Schematic diagram

FUSE BOX WIRING DIAGRAM

Electrical information

# Fuse box wiring diagram

Planning

INSTALLATION

Product details
Addresses

Water

**ELECTRICITY** 

Schematic diagram

Fuse box wiring diagram

#### Provided by customer:

- Fuse box in accordance with planning requirements
- Safety cut-out (6 A, type B)
- Ground fault circuit interrupter (30 mA, 2-pin, type A)
- 1 x Circuit-breaker switch (16 A)
- 2 x Rail mounting TS 35
- Equipotential bonding rail
- Network connection in accordance with TIA 568A, if necessary

The VBUS connection of electrical components (daisy chain) must end with a terminator.

No more than 5 components should be connected one after the other in the daisy chain.

Dornbracht must be consulted in advance about installations that differ from the planning information.

The total length of the daisy chain may not exceed  $30,000 \, \text{mm} / 98 \, \text{ft} \, 5\text{-}1/8"$ .

Planning Installation TECHNICAL DATA

Dimensional drawings

PRODUCT DETAILS

Addresses