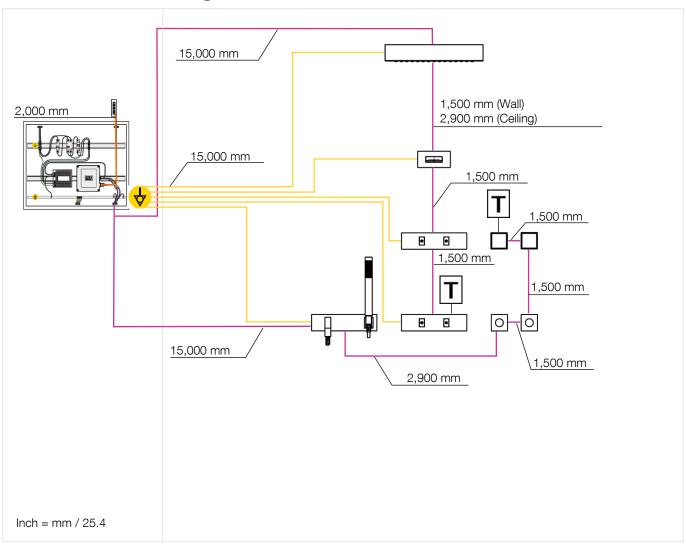

The VBUS connection of electrical components (daisy chain) must end with a terminator.

No more than 5 components should be connected one after the other in the daisy chain.

Dornbracht must be consulted in advance about installations that differ from the planning information.

The total length of the daisy chain may not exceed  $30,000 \, \text{mm} / 98 \, \text{ft} \, 5\text{-}1/8"$ .

Planning Installation TECHNICAL DATA

Dimensional drawings

PRODUCT DETAILS

Addresses