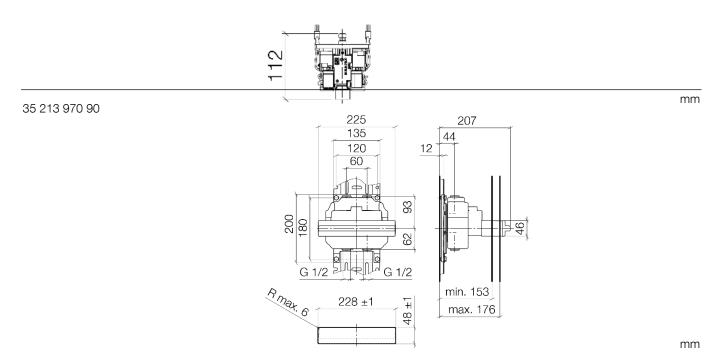

## WaterBar

36 517 979-FF

mm 35 315 970 90 93 mm 35 213 970 90 225 207 135 44 120 12 60 200 P.max. 6 min. 153 48 ±1 228 ±1 max. 176

lnch = mm / 25.4

Introduction Planning

Installation

PRODUCT DETAILS

Adressen

#### Recess depths

- Concealed rough parts eVALVE min. 153 mm / 6"

max. 176 mm / 7"

- JUST RAIN with ceiling connection min. 141 mm / 5-1/2"

max. 164 mm / 6-1/2"

- SMART TOOLS control elements min. 141 mm / 5-1/2"