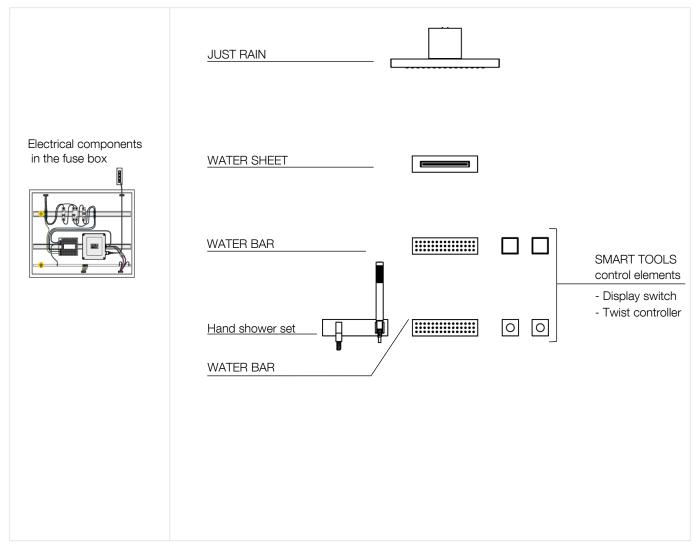

# Concealed rough components 1

Additional components supplied but not shown:

Electrical components

- 5 x equipotential bonding cable (4 mm<sup>2</sup> / AWG 11)
- 9 x VBUS cable

Plumbing components

- 2 x stop valve (DN 20)
- 2 x dirt trap (DN 20)

CONCEALED ROUGH ...

Planning
Installation
Product details
Addresses

# Concealed rough components 2

Additional components supplied but not shown:

Electrical components

- 5 x equipotential bonding cable (4 mm<sup>2</sup> / AWG 11)
- 9 x VBUS cable

Plumbing components

- 2 x stop valve (DN 20)
- 2 x dirt trap (DN 20)