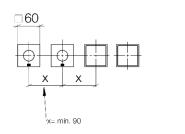

### Dimensions 1

- 300 mm / 11-3/4" minimum concealed rough parts distance (centre / centre) for WATER CURVE / WATER SHEET, 2 x WATER FAN / 2 x WATER BAR and JUST RAIN, if applicable
- 90 mm / 3-1/2" minimum horizontal and/or vertical distance (centre / centre) for SMART TOOLS control elements
  - The distance must never be less than this!-

### Cutouts

- A JUST RAIN / WATER SHEET / Hand shower set
- **B** WATER BAR / WATER FAN
- C SMART TOOLS control elements
- ! The concealed rough parts for eVALVES and SMART TOOLS, as well as the VBUS cable must be fitted and tested before the pre-wall is closed.

For the SMART TOOLS control elements:

- Ø 56 mm / Ø 2-1/4" drilled hole in the panelling for the concealed rough parts
- $-42 \pm 1$  mm x  $42 \pm 1$  mm / 1-5/8" x 1-5/8" cutout in the wall construction (tiles, natural stone, etc.)