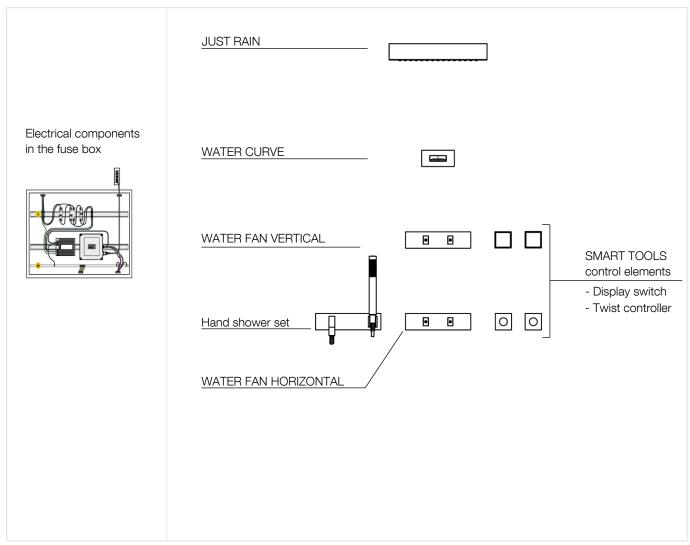

## Exposed trim components 2

Electrical components supplied (in the fuse box)

- 1 x Power supply unit 100 240 V AC / 12 V DC, 4 A
- 1 x Motherboard Box
- 1 x Ethernet cable (CAT 7)

Additional components supplied but not shown:

– 5 x eVALVE

Product details
Addresses

CONCEALED ROUGH ...

Planning
Installation
Product details

Addresses