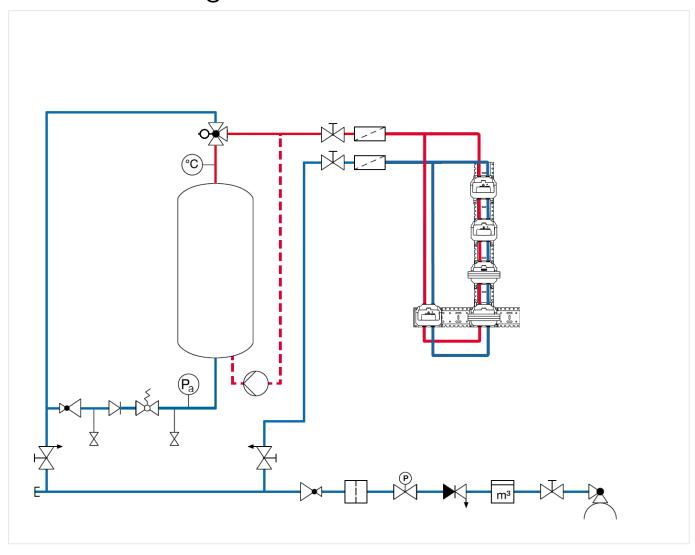

# Schematic diagram

Typical installation under EN 1717.

Please conform to national statutory regulations, where different.

Provided by customer:

- Filter (main pipe)
- Pressure reducing valve (main pipe)

Key on next page

#### Pipework calculation

Addresses

The pipework must be calculated in accordance with EN 806-3, DIN 1988-300.

The simultaneous use of all other outlet points must be considered (simultaneity).

Pressure reducing components of the

VERTICAL SHOWERATT:

Stop valve
 Dirt trap
 1.2 kPa / 0.174 psi / 0.012 bar
 14 kPa / 2.03 psi / 0.14 bar

Pressure-reducing components provided by the customer:

- Water meter see manufacturer's specification- Filter see manufacturer's specification

- Pressure reducing valve (main pipe)

see manufacturer's specification

- Water softener, if necessary

see manufacturer's specification

Install a speed-controlled pressure booster, if necessary (e.g in accordance with DIN 1988-500).