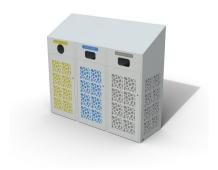

## PRODUCT DESCRIPTION

Design and practicality distinguish these waste bin covers. The classic containers of either 120 litres capacity don't make our cities very attractive, therefore LAB23 realized a design product that disguise these containers that are covered and ensured by a door with a universal triangular key lock. The compartment that hosts the container for the recycling of organic waste has a muzzle shaped door that avoids rodents to access it. Customizable product on request.

## **Max Dimensions:**

Front height: 1301 mm
Back height: 1599 mm
Length: 1800 mm
Capacity: 120 lt x 3

Optional: advertising panel

Material: steel