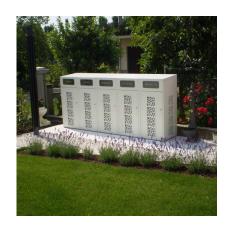

## PRODUCT DESCRIPTION

Design and practicality distinguish these waste bin covers. The classic containers of either 120 litres capacity don't make our cities very attractive, therefore LAB23 realized a design product that disguise these containers that are covered and ensured by a door with a universal triangular key lock. The compartment that hosts the container for the recycling of organic waste has a muzzle shaped door that avoids rodents to access it. Customizable product on request.

## **Max Dimensions:**

Front height: 1301 mm
Back height: 1599 mm
Length: 1800 mm
Capacity: 120 lt x 3

Optional: advertising panel

Material: steel