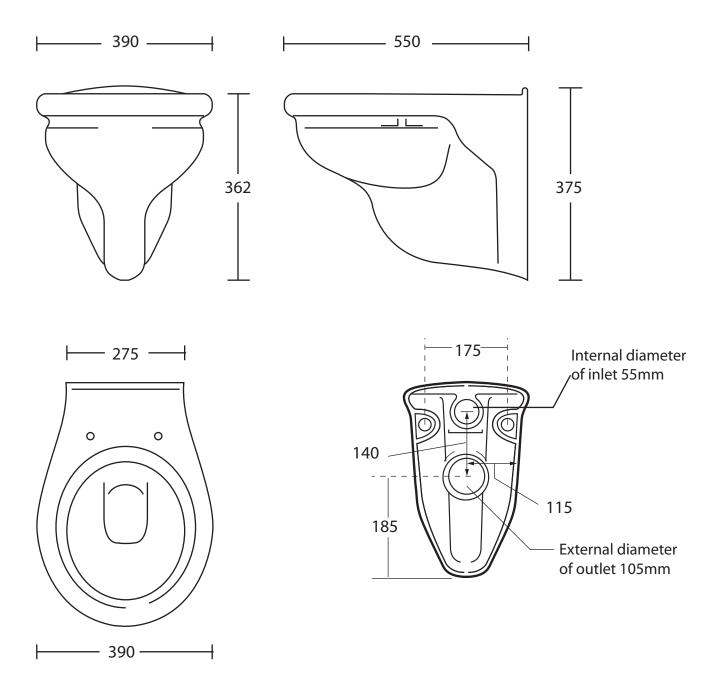

| Ceramic Collection |                  |
|--------------------|------------------|
| Bergier            | Wall-hung WC pan |

We recommend that all products are purchased with the assistance of a specialist bathroom retailer and always installed by an experienced installer who is a member of a recognized association. All sizes quoted are nominal: items may vary by plus or minus 2% against the figures quoted. When planning installations where dimensions are critical, it is essential that the space allowed for individual items is physically checked. Imperial Bathrooms can not be held liable for any costs associated with items not fitting in any given area. The contents of this statement are based on information correct at the time of publication. We reserve the right to make alterations and changes in product characteristics, fixing, packaging, operation etc at any time without notice.