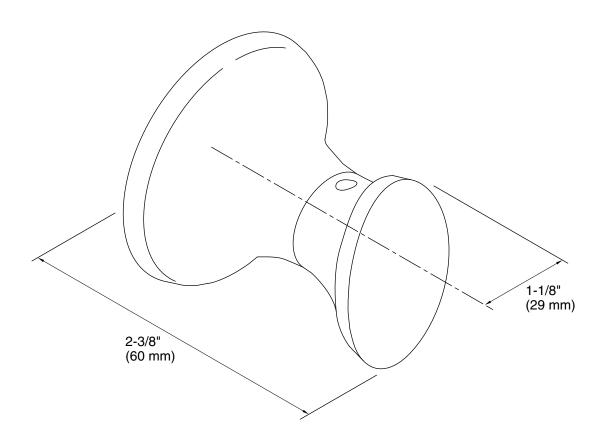

# **Technical Information**

All product dimensions are nominal.

Material: Metal