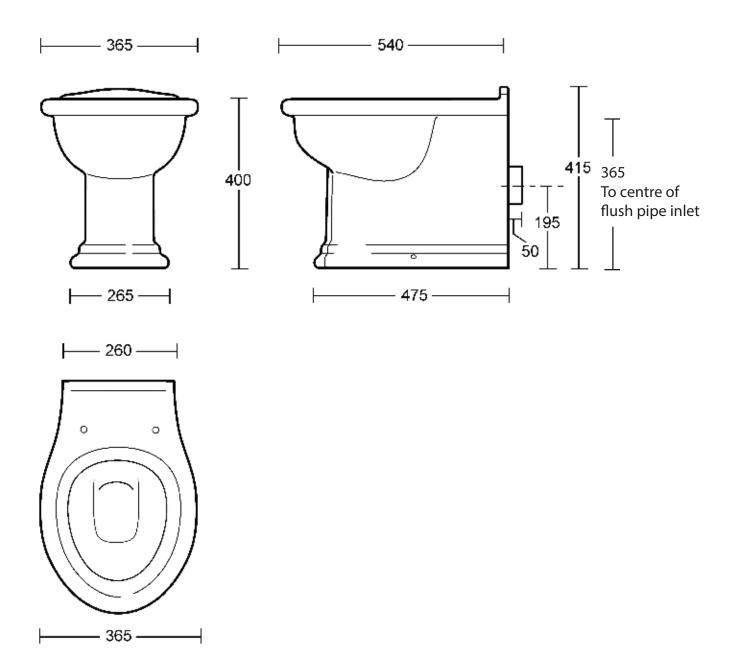

| Ceramic Collection |                                                        |
|--------------------|--------------------------------------------------------|
| Bergier            | Back to wall pan for use concealed cistern (not shown) |

We recommend that all products are purchased with the assistance of a specialist bathroom retailer and always installed by an experienced installer who is a member of a recognized association. All sizes quoted are nominal: items may vary by plus or minus 2% against the figures quoted. When planning installations where dimensions are critical, it is essential that the space allowed for individual items is physically checked. Imperial Bathrooms can not be held liable for any costs associated with items not fitting in any given area. The contents of this statement are based on information correct at the time of publication. We reserve the right to make alterations and changes in product characteristics, fixing, packaging, operation etc at any time without notice.