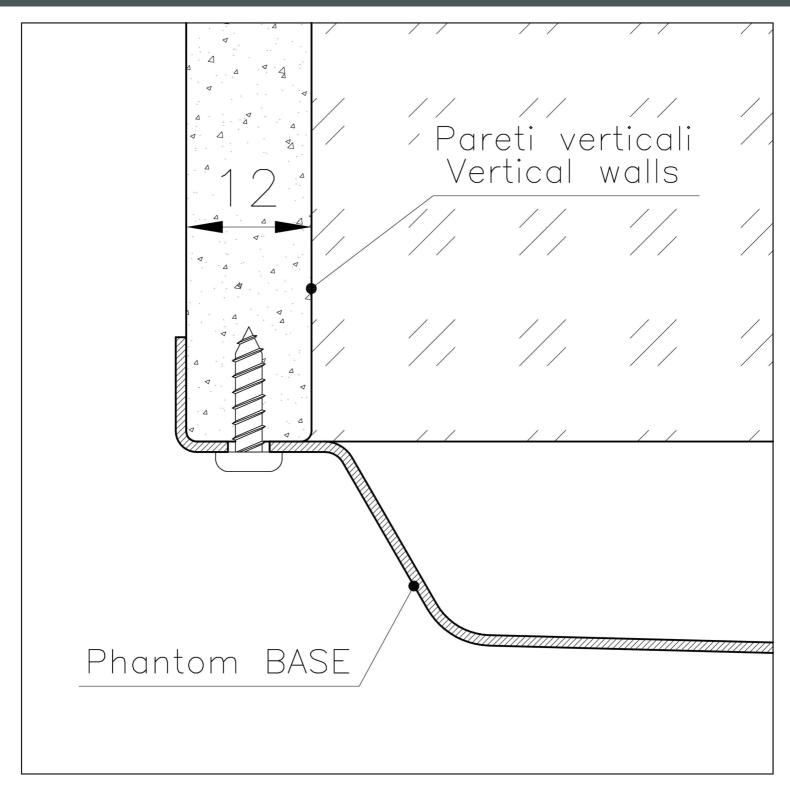

### FEATURES

| Gold                            | The Gold finish is obtained by treating the steel with a physical process called PVD (Physical Vacuum Deposition) which deposits particles of noble metals on the surface. The result is a unique and refined aesthetic effect, and an improvement in the mechanical properties of the steel that is more resistant to shocks and scratches. |
|---------------------------------|----------------------------------------------------------------------------------------------------------------------------------------------------------------------------------------------------------------------------------------------------------------------------------------------------------------------------------------------|
| PHANTOM BASE - 12 mm            | The Phantom BASE sink's bottoms are specifically engineered to be coupled with sinks made out of slabs. The perimetric trough makes for a simple and perfect installation. This version of Phantom BASE is meant for slabs of 12mm thickness.                                                                                                |
| PHANTOM BASE WITHOUT<br>WELDING | The steel bottom Phantom BASE solves the problem of water draining of slab sinks, because<br>the slope built into the moulded bottom ensures perfect draining. The radius and sloped profile<br>of Phantom BASE guarantee great practicality and hygiene in everyday cleaning.                                                               |
| High thickness                  | 1mm thick steel. A significant thickness, which guarantees the maximum sturdiness and durability.                                                                                                                                                                                                                                            |
| Small radius                    | Bowls with squared shapes with a modern design and an increased capacity, for a minimal aesthetics connected with an extreme practicity.                                                                                                                                                                                                     |
| Perimetral overflow             | The overflow is always a security on the Foster sinks that prevents the overflow of water in case of oversights. The perimeter drain solution improves aesthetics thanks to its square and essential shape.                                                                                                                                  |