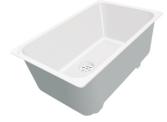

### Sink Phantom Base Gold -5557 149

Sinks

Code: 5557 149

#### DETAILS

| Coloring          | Gold                                                                                                     |
|-------------------|----------------------------------------------------------------------------------------------------------|
| Finish            | PVD                                                                                                      |
| Material          | AISI 304 stainless steel                                                                                 |
| Texture           | Satin                                                                                                    |
| Dimensions        | 740x430 mm for 12 mm thick sheets                                                                        |
| Standard fittings | Drain, Foster overflow and universal corrugated pipe (for installing different overflows), Boxed packing |
| Built-in hole     | View technical data sheet                                                                                |
| Bowl dimension    | 710x400mm                                                                                                |
| Number of bowls   | 1 bowl                                                                                                   |

### FEATURES

| Gold                            | The Gold finish is obtained by treating the steel with a physical process called PVD (Physical Vacuum Deposition) which deposits particles of noble metals on the surface. The result is a unique and refined aesthetic effect, and an improvement in the mechanical properties of the steel that is more resistant to shocks and scratches. |
|---------------------------------|----------------------------------------------------------------------------------------------------------------------------------------------------------------------------------------------------------------------------------------------------------------------------------------------------------------------------------------------|
| PHANTOM BASE - 12 mm            | The Phantom BASE sink's bottoms are specifically engineered to be coupled with sinks made out of slabs. The perimetric trough makes for a simple and perfect installation. This version of Phantom BASE is meant for slabs of 12mm thickness.                                                                                                |
| PHANTOM BASE WITHOUT<br>WELDING | The steel bottom Phantom BASE solves the problem of water draining of slab sinks, because<br>the slope built into the moulded bottom ensures perfect draining. The radius and sloped profile<br>of Phantom BASE guarantee great practicality and hygiene in everyday cleaning.                                                               |
| High thickness                  | 1mm thick steel. A significant thickness, which guarantees the maximum sturdiness and durability.                                                                                                                                                                                                                                            |
| Small radius                    | Bowls with squared shapes with a modern design and an increased capacity, for a minimal aesthetics connected with an extreme practicity.                                                                                                                                                                                                     |
| Perimetral overflow             | The overflow is always a security on the Foster sinks that prevents the overflow of water in case of oversights. The perimeter drain solution improves aesthetics thanks to its square and essential shape.                                                                                                                                  |