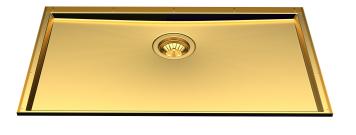

### Sink Phantom Base Gold -5557 149

Sinks

Code: 5557 149

#### DETAILS

| Coloring          | Gold                                                                                                     |
|-------------------|----------------------------------------------------------------------------------------------------------|
| Finish            | PVD                                                                                                      |
| Material          | AISI 304 stainless steel                                                                                 |
| Texture           | Satin                                                                                                    |
| Dimensions        | 740x430 mm for 12 mm thick sheets                                                                        |
| Standard fittings | Drain, Foster overflow and universal corrugated pipe (for installing different overflows), Boxed packing |
| Built-in hole     | View technical data sheet                                                                                |
| Bowl dimension    | 710x400mm                                                                                                |
| Number of bowls   | 1 bowl                                                                                                   |

### FEATURES

| Gold                            | The Gold finish is obtained by treating the steel with a physical process called PVD (Physical Vacuum Deposition) which deposits particles of noble metals on the surface. The result is a unique and refined aesthetic effect, and an improvement in the mechanical properties of the steel that is more resistant to shocks and scratches. |
|---------------------------------|----------------------------------------------------------------------------------------------------------------------------------------------------------------------------------------------------------------------------------------------------------------------------------------------------------------------------------------------|
| PHANTOM BASE - 12 mm            | The Phantom BASE sink's bottoms are specifically engineered to be coupled with sinks made out of slabs. The perimetric trough makes for a simple and perfect installation. This version of Phantom BASE is meant for slabs of 12mm thickness.                                                                                                |
| PHANTOM BASE WITHOUT<br>WELDING | The steel bottom Phantom BASE solves the problem of water draining of slab sinks, because<br>the slope built into the moulded bottom ensures perfect draining. The radius and sloped profile<br>of Phantom BASE guarantee great practicality and hygiene in everyday cleaning.                                                               |
| High thickness                  | 1mm thick steel. A significant thickness, which guarantees the maximum sturdiness and durability.                                                                                                                                                                                                                                            |
| Small radius                    | Bowls with squared shapes with a modern design and an increased capacity, for a minimal aesthetics connected with an extreme practicity.                                                                                                                                                                                                     |
| Perimetral overflow             | The overflow is always a security on the Foster sinks that prevents the overflow of water in case of oversights. The perimeter drain solution improves aesthetics thanks to its square and essential shape.                                                                                                                                  |