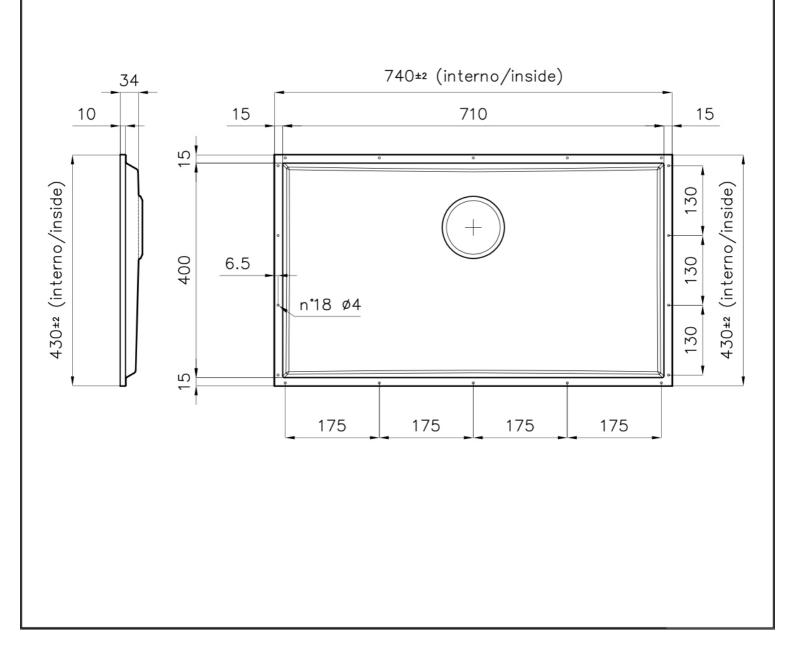

#### DETAILS

| Coloring          | Gold                                                                                                     |
|-------------------|----------------------------------------------------------------------------------------------------------|
| Finish            | PVD                                                                                                      |
| Material          | AISI 304 stainless steel                                                                                 |
| Texture           | Satin                                                                                                    |
| Dimensions        | 740x430 mm for 12 mm thick sheets                                                                        |
| Standard fittings | Drain, Foster overflow and universal corrugated pipe (for installing different overflows), Boxed packing |
| Built-in hole     | View technical data sheet                                                                                |
| Bowl dimension    | 710x400mm                                                                                                |
| Number of bowls   | 1 bowl                                                                                                   |

### **TECHNICAL DATA**