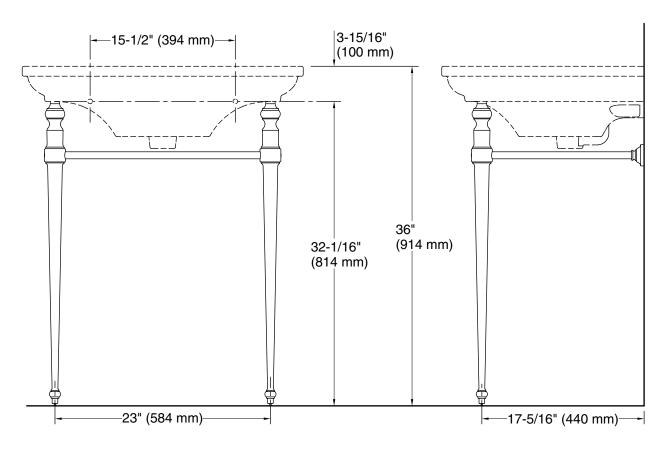

## **Technical Information**

All product dimensions are nominal.

Material: Brass