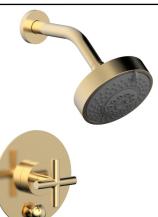

## Pressure Balance Tub and Shower Set

## PRODUCT FEATURES

Style: Transitional

- Collection: Transition
- Temperature Controlled By Pressure Balance
- Cross Handles
- -