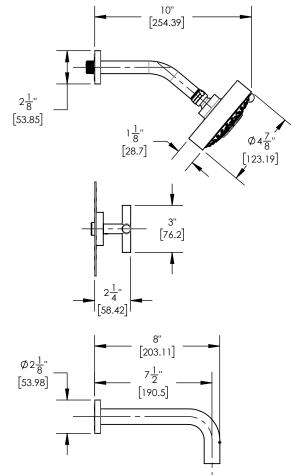

## TECHNICAL DETAILS

Access Hole Diameter: 5" Handle Turn Angle: 115° Spout Reach: 7 1/2" Connection Type: Female 1/2" NPT Connection Installation Type: Wall Mounted Primary Material: Brass Valve Material: Ceramic Shower Flow Restriction: 1.8 gpm Spout Flow Restriction: Full Flow Water Pressure Maximum: 85 PSI Water Pressure Maximum: 85 PSI Water Pressure Maximum: 20 PSI Water Pressure Recommended: 60 PSI