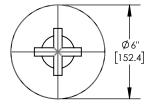

## TECHNICAL DETAILS

Access Hole Diameter: 5" Handle Turn Angle: 115° Spout Reach: 7 1/2" Connection Type: Female 1/2" NPT Connection Installation Type: Wall Mounted Primary Material: Brass Valve Material: Ceramic Shower Flow Restriction: 1.8 gpm Spout Flow Restriction: Full Flow Water Pressure Maximum: 85 PSI Water Pressure Maximum: 85 PSI Water Pressure Maximum: 20 PSI Water Pressure Recommended: 60 PSI