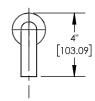

## TECHNICAL DETAILS

Access Hole Diameter: 5" Handle Turn Angle: 115° Spout Reach: 7 1/2" Connection Type: Female 1/2" NPT Connection Installation Type: Wall Mounted Primary Material: Brass Valve Material: Ceramic Shower Flow Restriction: 1.8 gpm Spout Flow Restriction: Full Flow Water Pressure Maximum: 85 PSI Water Pressure Maximum: 85 PSI Water Pressure Maximum: 20 PSI Water Pressure Recommended: 60 PSI