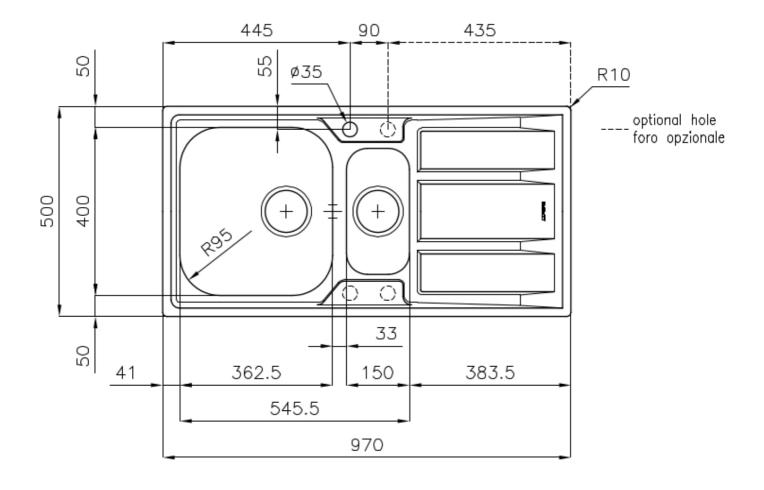

### **DETAILS**

| Foster brushed                                                  |
|-----------------------------------------------------------------|
| Stainless steel AISI 316                                        |
| Foster brushed                                                  |
| 60-80 cm                                                        |
| Standard (8 mm Edge)                                            |
| 970x500 mm                                                      |
| Fixing hooks, gasket, drain, overflow and siphon, boxed packing |
| 1 standard hole - 2nd and 3rd on request                        |
| 950x480 mm                                                      |
|                                                                 |

| Drainer                   | Yes                                                                                                                                                                                                                                                       |
|---------------------------|-----------------------------------------------------------------------------------------------------------------------------------------------------------------------------------------------------------------------------------------------------------|
| Width                     | 97 cm                                                                                                                                                                                                                                                     |
| Bowl dimension            | 362,5x400 + 150x300mm                                                                                                                                                                                                                                     |
| Number of bowls           | 2 bowls                                                                                                                                                                                                                                                   |
| Waste fitting             | 3,5" drain                                                                                                                                                                                                                                                |
| FEATURES                  |                                                                                                                                                                                                                                                           |
| 2nd / 3rd hole availaible | The sink can be customized with the execution on request of additional holes, usable for double-hole mixers, for remote controlled drains or for the installation of soap dispensers. The positions are marked on the drawings with dotted line holes.    |
| Added value               | Foster uses steel thicknesses higher than those used on average by other manufacturers. This is how, thanks to our long experience, we know how to make sinks of superior quality and with a better resistance to aging.                                  |
| Basket 3,5" waste fitting | The drain is equipped with a large 3.5" drain, with the practical basket cap that prevents the discharge of solid parts. The 3.5 "drain allows the use of the Foster waste-disposer, compatible with all models.                                          |
| Marine stainless steel    | The Marine collection of sinks and hobs uses AISI 316 stainless steel, a superior quality material and widely used in the marine industry, which guarantees the best resistance to the corrosive effects of acids contained in food, salt and detergents. |
| Sliding brackets          |                                                                                                                                                                                                                                                           |

### **TECHNICAL DATA**