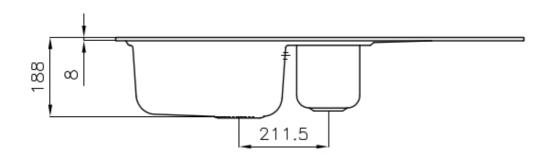

### **DETAILS**

| Foster brushed                                                  |
|-----------------------------------------------------------------|
| Stainless steel AISI 316                                        |
| Foster brushed                                                  |
| 60-80 cm                                                        |
| Standard (8 mm Edge)                                            |
| 970x500 mm                                                      |
| Fixing hooks, gasket, drain, overflow and siphon, boxed packing |
| 1 standard hole - 2nd and 3rd on request                        |
| 950x480 mm                                                      |
|                                                                 |

### **TECHNICAL DATA**