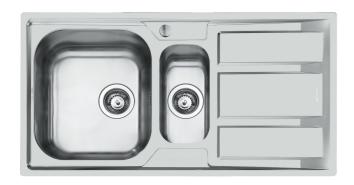

# Sink FM Marine - 1973 96x

Sinks

Code: 1973 96x

Code: 1973 961 DX (Sink on the right) Code: 1973 962 SX (Sink on the left)

| Drainer                   | Yes                                                                                                                                                                                                                                                       |
|---------------------------|-----------------------------------------------------------------------------------------------------------------------------------------------------------------------------------------------------------------------------------------------------------|
| Width                     | 97 cm                                                                                                                                                                                                                                                     |
| Bowl dimension            | 362,5x400 + 150x300mm                                                                                                                                                                                                                                     |
| Number of bowls           | 2 bowls                                                                                                                                                                                                                                                   |
| Waste fitting             | 3,5" drain                                                                                                                                                                                                                                                |
| FEATURES                  |                                                                                                                                                                                                                                                           |
| 2nd / 3rd hole availaible | The sink can be customized with the execution on request of additional holes, usable for double-hole mixers, for remote controlled drains or for the installation of soap dispensers. The positions are marked on the drawings with dotted line holes.    |
| Added value               | Foster uses steel thicknesses higher than those used on average by other manufacturers. This is how, thanks to our long experience, we know how to make sinks of superior quality and with a better resistance to aging.                                  |
| Basket 3,5" waste fitting | The drain is equipped with a large 3.5" drain, with the practical basket cap that prevents the discharge of solid parts. The 3.5 "drain allows the use of the Foster waste-disposer, compatible with all models.                                          |
| Marine stainless steel    | The Marine collection of sinks and hobs uses AISI 316 stainless steel, a superior quality material and widely used in the marine industry, which guarantees the best resistance to the corrosive effects of acids contained in food, salt and detergents. |
| Sliding brackets          |                                                                                                                                                                                                                                                           |