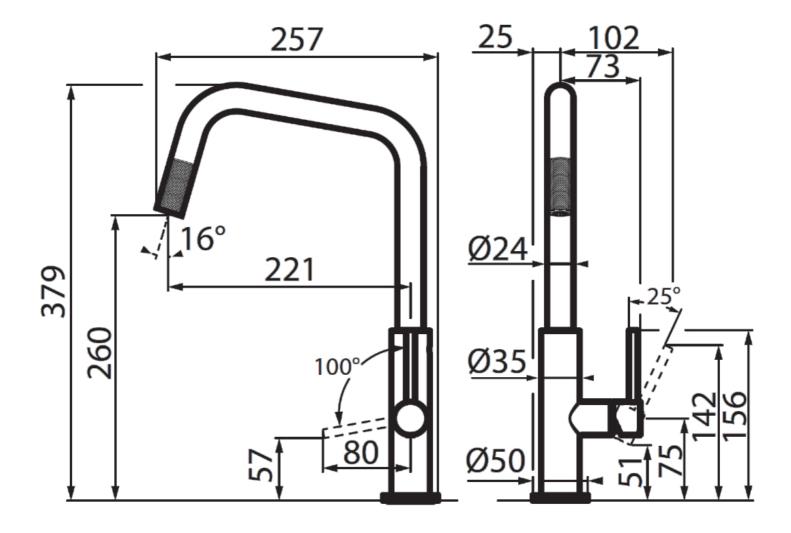

|
| Max worktop thickness | 40mm                                                                     |
| Mixer type            | Single lever mixer tap with rotating barrel and extractable shower head. |

## **FEATURES**



| Extractable head    | The head of the tap is extractable, in order to easily reach any area of the sink.                       |
|---------------------|----------------------------------------------------------------------------------------------------------|
| Rotating angle      | All the taps have a wide angle of rotation. Some models even permit a full 360° rotation.                |
| Strenghtening plate | Foster's mixer taps are equipped with the strenghtening plate that offers perfect stability on any sink. |



## **TECHNICAL DATA**