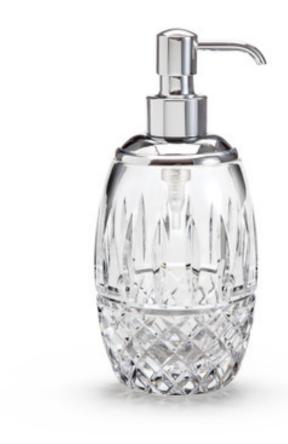

## MARIE PUMP DISPENSER -POLISHED CHROME

This sparkling lead crystal is mouth blown, then cut by hand. The soap dispenser is offered in a choice of polished chrome or 14 karat gold plated finish. Made in Italy. Please be aware that tiny bubbles may randomly appear within an item. This is part of the handmade nature of our production and is not considered defective.