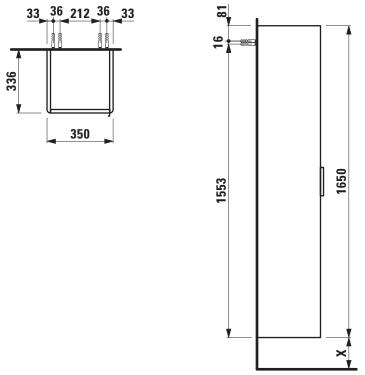

## **BASE FURNITURE**

Tall cabinet 40267.1

| TECHNICAL DATA     |                                                   |                      |                                                   |
|--------------------|---------------------------------------------------|----------------------|---------------------------------------------------|
| Order no.          | 40267.1 / door hinge left                         | Accessories excl     | Laundry basket, order no. 49302.0                 |
| Dimensions (WxHxD) | 350 x 1650 x 336 mm                               |                      | Feet (2 pieces), aluminium, height X / order no.  |
| Specification      | White matt: Body MDF with PVC foil (post-         |                      | for combination with vanity units                 |
|                    | forming)                                          |                      | Base for Laufen Pro S: 283 mm / 40299.1,          |
|                    | Front MDF with PVC foil and                       |                      | 293 mm / 40299.2                                  |
|                    | ABS edges                                         |                      | Base for Val: 263 mm / 40299.0                    |
|                    | White glossy, Traffic grey:                       | Mounting acc. incl.  | Installation set for furniture, order no. 49302.1 |
|                    | Body MDF with PET foil (post-                     | Mounting information | The walls installed on must meet the require-     |
|                    | forming)                                          |                      | ments of the furniture in terms of weight and     |
|                    | Front MDF with PET foil and                       |                      | the supplied fastening elements. If this cannot   |
|                    | ABS edges                                         |                      | be guaranteed another method of installation      |
|                    | Elm light/dark: Body particle board with CPL foil |                      | needs to be chosen. For example with feet.        |
|                    | Front melamine coated particle                    | Colours              | 260 – White matt                                  |
|                    | board with ABS edges                              |                      | 261 – White glossy                                |
|                    | anodized aluminium handle bar                     |                      | 262 – Light elm                                   |
|                    | 1 door (soft-close mechanism)                     |                      | 263 – Dark brown elm                              |
|                    | 1 fixed shelf, 4 glass shelves (adjustable)       |                      | 266 – Traffic grey                                |
| Weight             | 36,0 kg                                           |                      | 999 - 39 other lacquered colours on request       |

## TECHNICAL DRAWINGS / S 1 : 20

X = The exact hight must be set during installation.