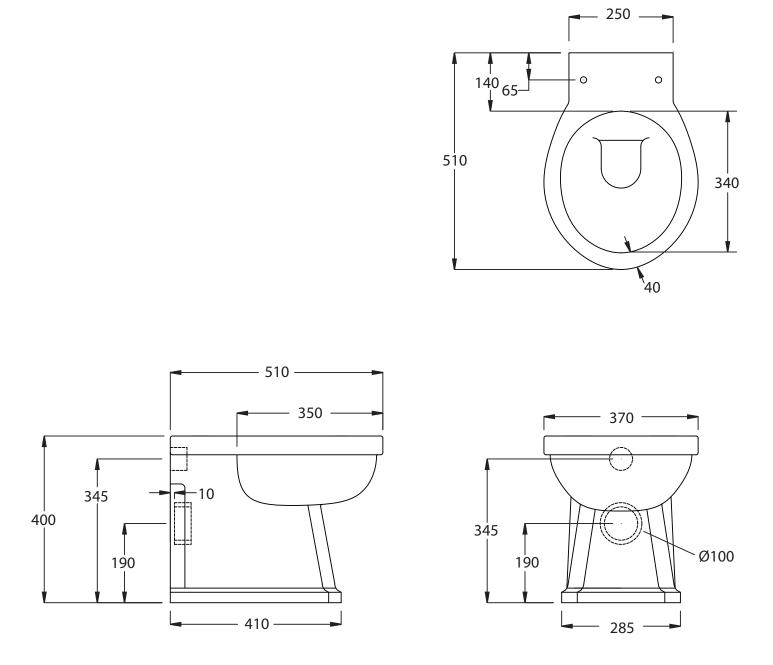

| Ceramic Collection |                  |
|--------------------|------------------|
| Chelsea            | Back to wall pan |



We recommend that all products are purchased with the assistance of a specialist bathroom retailer and always installed by an experienced installer who is a member of a recognized association. All sizes quoted are nominal: items may vary by plus or minus 2% against the figures quoted. When planning installations where dimensions are critical, it is essential that the space allowed for individual items is physically checked. Imperial Bathrooms can not be held liable for any costs associated with items not fitting in any given area. The contents of this statement are based on information correct at the time of publication. We reserve the right to make alterations and changes in product characteristics, fixing, packaging, operation etc at any time without notice.

For further information on