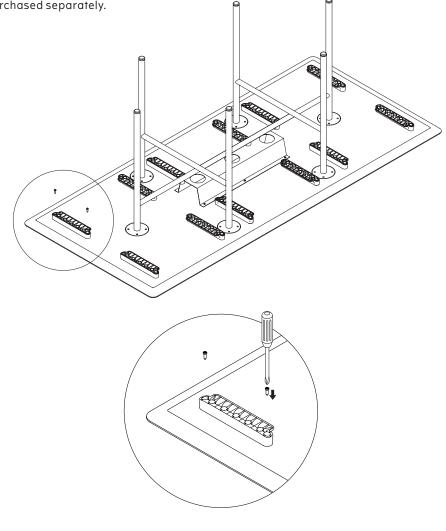

## Additional Seat runner instructions

The Seat runner is not included in any Snaregade tables, and must be purchased separately.