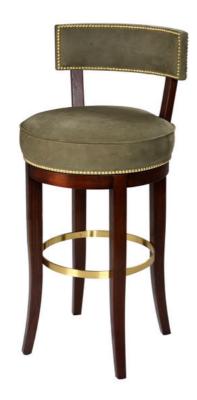

## **Sloane Barstool**

**The Sloane Barstool -** a sophisticated addition to any home with a choice of brass or steel foot rail and individual studding.

Available with:

Fixed seat - U870 Swivel seat - U871

44" H x 20" W x 20" D 111cm H x 50cm W x 50cm D

## Fabric / Leather requirements:

Approx 1m of fabric per stool or 1 leather hide will cover approx 2 stools depending on size and quality of hide.

sales@ijlbrown.com

Whitestone Park, Whitestone, Hereford, HR1 3SE, UK Tel. +44 (0)1432 851 991 London Showroom: 634-636 Kings Road, London, SW6 2DU, UK Tel. +44 (0)207 736 4141