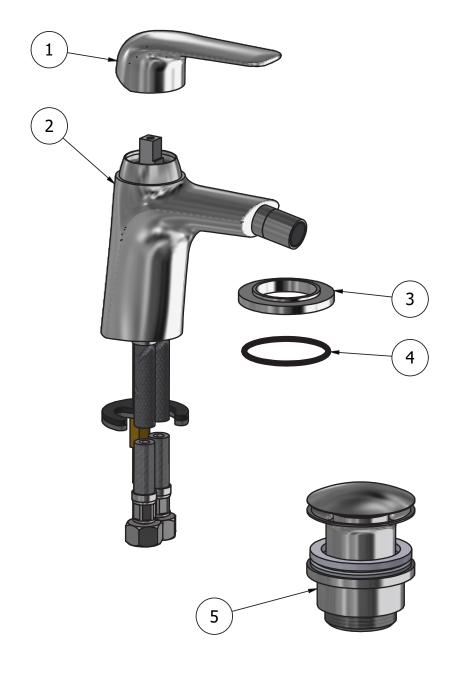

Production

| Elenco parti |           |                          |     |
|--------------|-----------|--------------------------|-----|
| ELEM.        | CODICE    | NUMERO DI MAGAZZINO      | QTÀ |
| 1            | AQ0014075 | Handle                   | 1   |
| 2            | AQ0014072 | Bidet mixer              | 1   |
| 3            | AQ0014758 | Base Ø55x35              | 1   |
| 4            | AQ0010096 | OR 45.7x2.62 NBR 70 SH   | 1   |
| 5            | AQ0009837 | Simple rapid waste 1"1/4 | 1   |