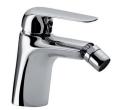

# **MU220**

Description

Monohole bidet mixer complete with drain.

**Box Dimensions** Weight 340x180x70 mm 1.7 kg Finishes ● CC CHROME OPL DESTINUM OSS BRUSHED NICKEL ON NATURAL BRASS ONP MATT BLACK OCS BRUSHED BLACK CHROME OCF BLACK CHROME OII PALE GOLD OIS ORS ROSE GOLD OSR BRUSHED ROSE GOLD OOO OS BRUSHED GOLD ORR ANTIQUE COPPER OBB ANTIQUE BRONZE