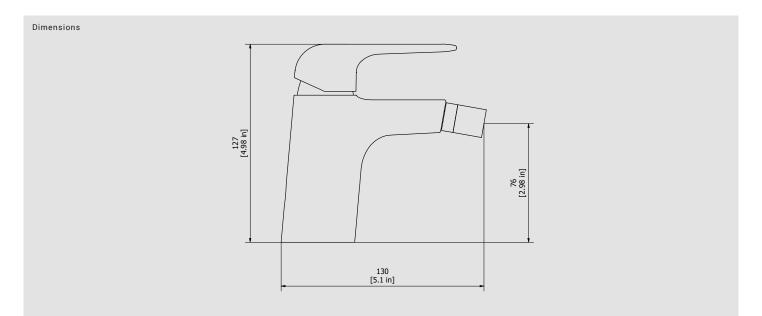

# **MU220**

Description

Monohole bidet mixer complete with drain.

**Box Dimensions** Weight 340x180x70 mm 1.7 kg Finishes ● CC CHROME OPL DESTINUM OSS BRUSHED NICKEL ON NATURAL BRASS ONP MATT BLACK OCS BRUSHED BLACK CHROME OCF BLACK CHROME OII PALE GOLD OIS ORS ROSE GOLD OSR BRUSHED ROSE GOLD OOO OS BRUSHED GOLD ORR ANTIQUE COPPER OBB ANTIQUE BRONZE