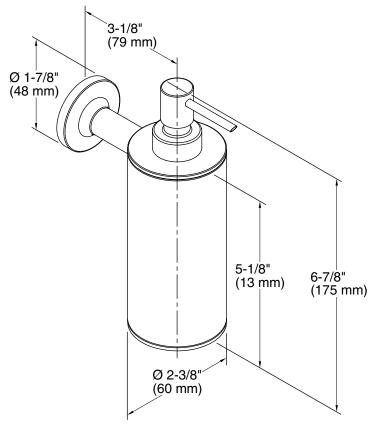

#### **Technical Information**

All product dimensions are nominal. Material: Metal