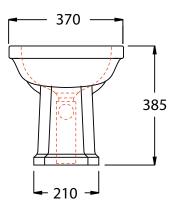

| Ceramic Collection |       |
|--------------------|-------|
| Chelsea            | Bidet |

We recommend that all products are purchased with the assistance of a specialist bathroom retailer and always installed by an experienced installer who is a member of a recognized association. All sizes quoted are nominal: items may vary by plus or minus 2% against the figures quoted. When planning installations where dimensions are critical, it is essential that the space allowed for individual items is physically checked. Imperial Bathrooms can not be held liable for any costs associated with items not fitting in any given area. The contents of this statement are based on information correct at the time of publication. We reserve the right to make alterations and changes in product characteristics, fixing, packaging, operation etc at any time without notice.