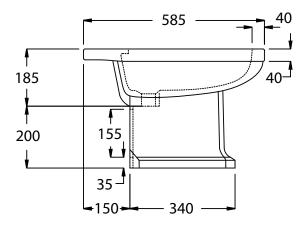

| Ceramic Collection |       |
|--------------------|-------|
| Chelsea            | Bidet |

We recommend that all products are purchased with the assistance of a specialist bathroom retailer and always installed by an experienced installer who is a member of a recognized association. All sizes quoted are nominal: items may vary by plus or minus 2% against the figures quoted. When planning installations where dimensions are critical, it is essential that the space allowed for individual items is physically checked. Imperial Bathrooms can not be held liable for any costs associated with items not fitting in any given area. The contents of this statement are based on information correct at the time of publication. We reserve the right to make alterations and changes in product characteristics, fixing, packaging, operation etc at any time without notice.