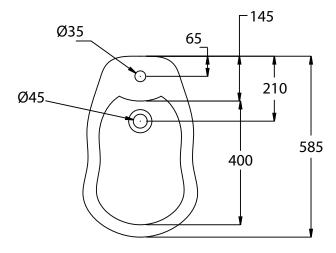

| Ceramic Collection |       |
|--------------------|-------|
| Chelsea            | Bidet |

We recommend that all products are purchased with the assistance of a specialist bathroom retailer and always installed by an experienced installer who is a member of a recognized association. All sizes quoted are nominal: items may vary by plus or minus 2% against the figures quoted. When planning installations where dimensions are critical, it is essential that the space allowed for individual items is physically checked. Imperial Bathrooms can not be held liable for any costs associated with items not fitting in any given area. The contents of this statement are based on information correct at the time of publication. We reserve the right to make alterations and changes in product characteristics, fixing, packaging, operation etc at any time without notice.