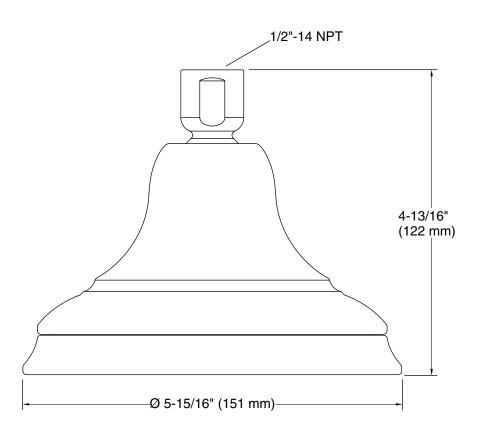

### Installation

• 1/2" - 14 NPT connection.

# **Technical Information**

All product dimensions are nominal.

# **Showerhead/Body Spray:**

Rated maximum flow: 2.5 gal/min (9.5 l/min)