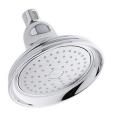

# Bancroft® Single-function Showerhead K-10590-AK

#### **Features**

- Single-function showerhead with Katalyst® Spray Technology.
- Single-function showerhead with 66 nozzle 5-15/16" (15.1 cm) diameter sprayface.
- Optimized sprayface for maximum performance.
- MasterClean® spray nozzles to prohibit mineral build-up for easy cleaning.
- 2.5 gpm (9.5 lpm) maximum flow rate.