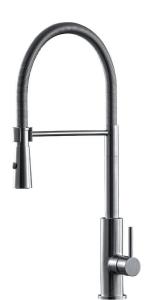

# AC386

Description

Lateral lever spring sink mixer.

**Box Dimensions** Weight 685x345x168 mm 3.4 kg

Finishes

OCC CHROME OPL PLATINUM

SS BRUSHED NICKEL

ON NATURAL BRASS