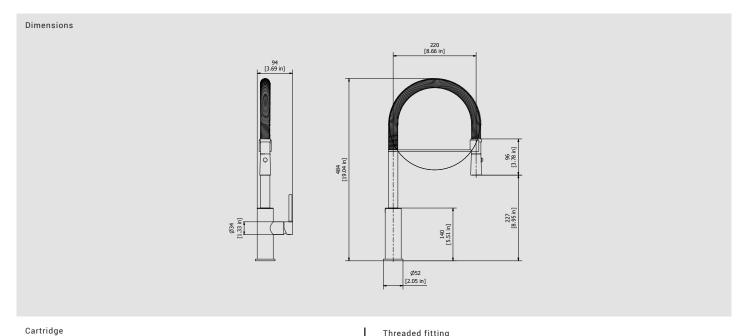

OBB ANTIQUE BRONZE

Threaded fitting

Aerator

Flow Rate (+/-10%)

Extractible shower

1 BAR 6 I\m

2 BAR 7.5 l\m 3 BAR 9.5 l\m

Production