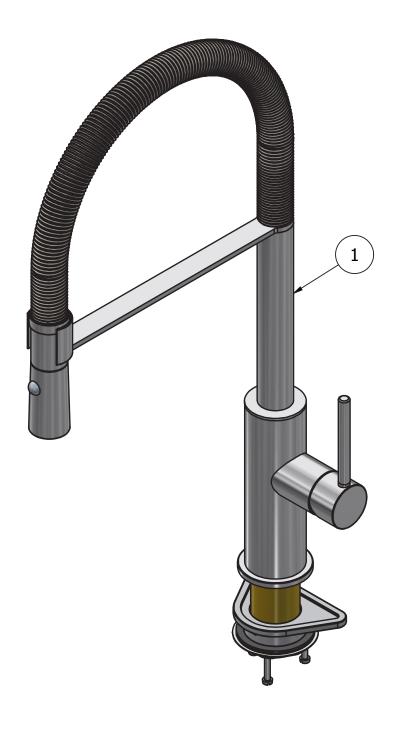

Material

Main body is a single hot stamped pieces

STAINLESS STEEL **AISI 316** 

| Parts list |              |                                 |     |
|------------|--------------|---------------------------------|-----|
| ITEMS      | CODE         | DESCRIPTION                     | QTÀ |
| 1          | KAC386CCXN_1 | Lateral lever spring sink mixer | 1   |