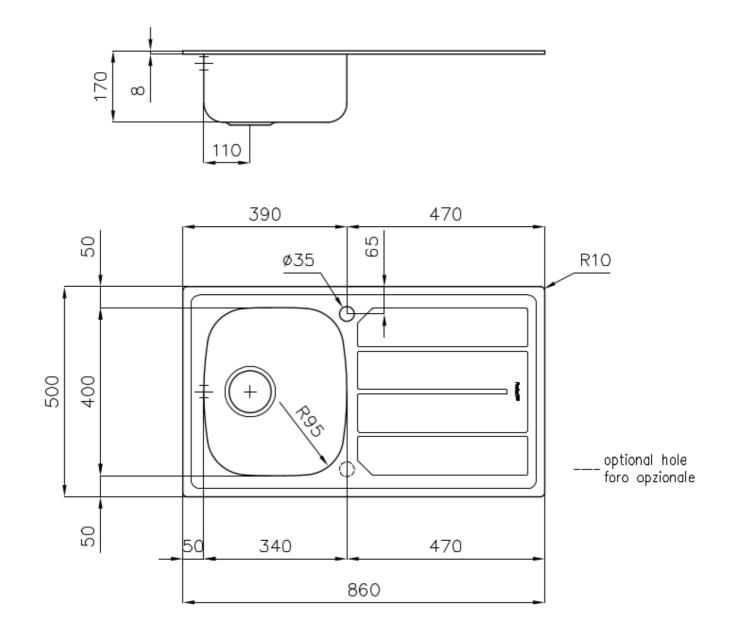

### DETAILS

| Finish                 | Foster brushed                                                  |
|------------------------|-----------------------------------------------------------------|
| Material               | AISI 304 stainless steel                                        |
| Texture                | Foster brushed                                                  |
| Base                   | 45 cm                                                           |
| Edge/Installation Type | Standard (8 mm Edge)                                            |
| Dimensions             | 860x500 mm                                                      |
| Standard fittings      | Fixing hooks, gasket, drain, overflow and siphon, boxed packing |
| Mixer holes            | 1 standard hole                                                 |
| Built-in hole          | 840x480 mm                                                      |

| Drainer                   | Yes                                                                                                                                                                                                                      |
|---------------------------|--------------------------------------------------------------------------------------------------------------------------------------------------------------------------------------------------------------------------|
| Width                     | 86 cm                                                                                                                                                                                                                    |
| Bowl dimension            | 340x400mm                                                                                                                                                                                                                |
| Number of bowls           | 1 bowl                                                                                                                                                                                                                   |
| Waste fitting             | 3,5" drain                                                                                                                                                                                                               |
| FEATURES                  |                                                                                                                                                                                                                          |
| Added value               | Foster uses steel thicknesses higher than those used on average by other manufacturers. This is how, thanks to our long experience, we know how to make sinks of superior quality and with a better resistance to aging. |
| Basket 3,5" waste fitting | The drain is equipped with a large 3.5" drain, with the practical basket cap that prevents the discharge of solid parts. The 3.5 "drain allows the use of the Foster waste-disposer, compatible with all models.         |
| Sliding brackets          |                                                                                                                                                                                                                          |