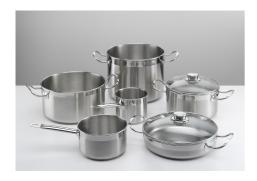

ted on a single plate or made available uniformly over the enlarged area.                                                                                             |
| Power control function       | PowerControl function allows the use of induction technology also in case of household maximum power as low as 3 kW. The maximum power can indeed be self-limited to the desired level to a minimum of 2.8 kW. Once the maximum power is set, we can forget about the absorbed energy because Foster induction hob will give us a warning about possible limitations, allowing to choose how to allocate the available energy. The hob can be easily reprogrammed at any time to modify or remove the power limit. |



### **TECHNICAL DATA**



## Foster ==



### **GALLERY**







### **OPTIONAL ACCESSORIES**



Induction Pro - Cookware set -8pcs 8210 008

#### **RECOMMENDED PAIRINGS**



Sink KE 2211 05x