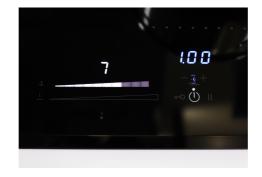

# Cooker hob KE Induction 7384 645

Cooker hobs

Code: 7384 645

### **DETAILS**

| Coloring               | Black                                                                                     |
|------------------------|-------------------------------------------------------------------------------------------|
| Material               | Ceramic glass                                                                             |
| Edge/Installation Type | Bevelled Edge - for flush-mount or over-mount installation                                |
| Dimensions             | 860x510 mm                                                                                |
| Heating element        | Five zones                                                                                |
| Built-in hole          | View technical data sheet (for all Flush-mount / Top-mount models and Under-mount models) |
| Width                  | 86 cm                                                                                     |
| Total power            | 2.800, 3.500, 4.500, 6.000, 7.400, 10.400 W**                                             |
| Left                   | 210x190 mm - 2.100 (3.000)* W                                                             |

| Up-left                    | 210x190 mm - 2.100 (3.000)* W                                                                                                                                                                                                                 |
|----------------------------|-----------------------------------------------------------------------------------------------------------------------------------------------------------------------------------------------------------------------------------------------|
| Centre                     | ø250 mm - 2.300 (3.000)* W                                                                                                                                                                                                                    |
| Right                      | 210x190 mm - 2.100 (3.000)* W                                                                                                                                                                                                                 |
| Up-right                   | 210x190 mm - 2.100 (3.000)* W                                                                                                                                                                                                                 |
| Power settings             | 9 power settings per zone + Powerboost                                                                                                                                                                                                        |
| Safety                     | Safety equipment                                                                                                                                                                                                                              |
| Туре                       | Induction Hob                                                                                                                                                                                                                                 |
| Type of commands           | Touch Control                                                                                                                                                                                                                                 |
| Notes:                     | **With the function PowerControl, maximum power can be set on the user to the listed values<br>*PowerBoost                                                                                                                                    |
| FEATURES                   |                                                                                                                                                                                                                                               |
| Powerboost                 | Booster function provides increased power to the selected plate. In particular, when the Booster is activated, the plate works for ten minutes at a very high power that allows to heat quickly large quantities of water.                    |
| Pot detector               | All induction cooker hobs detect the pot resting on them, but they also calculate the area they cover. This system allows the energy to be used even more efficiently. Moreover, the plates switch off automatically when the pot is removed. |
| End-of-cooking programming | All operations are programmed by means of the touch-control on the glass itself. Each cooking plate is capable of independent programming, and thus the possibility to set different cooking times.                                           |

| Timer                        | Indipendent timer from the end-of-cooking function.                                                                                                                                                                                                                                                                                                                                                                                                                                                                |
|------------------------------|--------------------------------------------------------------------------------------------------------------------------------------------------------------------------------------------------------------------------------------------------------------------------------------------------------------------------------------------------------------------------------------------------------------------------------------------------------------------------------------------------------------------|
| Slider commands              | The Slider control allows for extremely quick temperature setting: with a light touch of the finger you may select the desired power level on the TOUCH display.                                                                                                                                                                                                                                                                                                                                                   |
| Intelligent Pot Localization | It recognizes which zone the pan is placed on and automatically activates the relative controls for power adjustment.                                                                                                                                                                                                                                                                                                                                                                                              |
| Heat maintenance             | Function that allows the food to be kept warm gently (70° C), without reaching boiling temperatures or risking to burn the sauce.                                                                                                                                                                                                                                                                                                                                                                                  |
| Go&stop function             | This device initially turns on the plates at maximum power until the selected temperature has been reached.                                                                                                                                                                                                                                                                                                                                                                                                        |
| Recall                       | This feature allows you to call back the last settings selected in the previous cooking.                                                                                                                                                                                                                                                                                                                                                                                                                           |
| Pause                        | Useful function that allows you to distract your attention from cooking, interrupting and restoring the settings immediately.                                                                                                                                                                                                                                                                                                                                                                                      |
| Smart fan system             | Correct ventilation is essential for the induction hob to function in the best possible way. The Foster system automatically regulates the amount of ventilation to suit the temperatures reached.                                                                                                                                                                                                                                                                                                                 |
| Safety                       | All electric cooker hobs feature the most modern and sophisticated safety protections: Centralised power-off function; Child-proof safety lock; Residual heat warning lights. Induction models feature the following functions: Safety System that turn off the hob in the absence of the pot; Overflow detector that automatically turns off the plate in case of liquid overflow; Automatic deactivation to prevent accidents caused by forgetfulness.                                                           |
| Bridge zone                  | The new hobs with Bridge function allow to associate two zones forming a single extended cooking zone for pots of large size, or for more than one cooking simultaneously, with maximum flexibility in pot positioning. With the additional Double Booster feature provided by all Bridge hobs, the exceptional 3700 W power can be concentrated on a single plate or made available uniformly over the enlarged area.                                                                                             |
| Power control function       | PowerControl function allows the use of induction technology also in case of household maximum power as low as 3 kW. The maximum power can indeed be self-limited to the desired level to a minimum of 2.8 kW. Once the maximum power is set, we can forget about the absorbed energy because Foster induction hob will give us a warning about possible limitations, allowing to choose how to allocate the available energy. The hob can be easily reprogrammed at any time to modify or remove the power limit. |