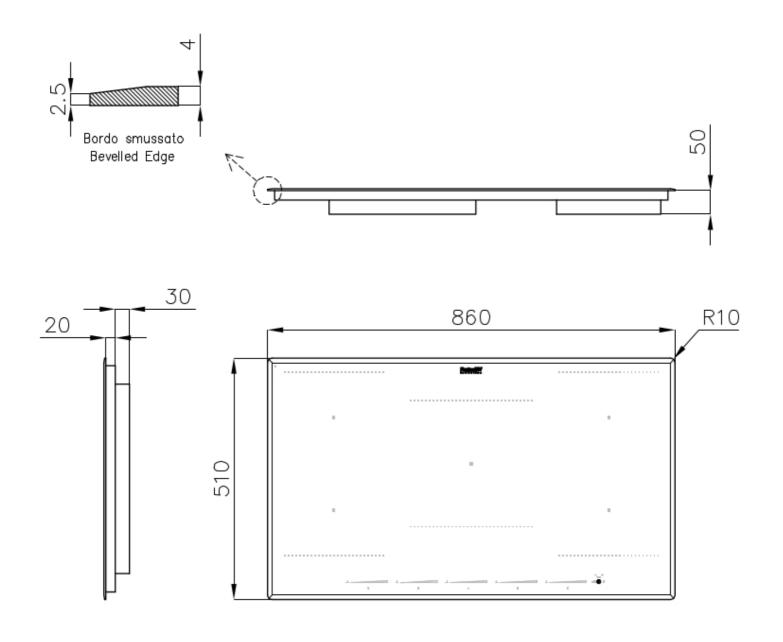

### **DETAILS**

| Coloring               | Black                                                                                     |
|------------------------|-------------------------------------------------------------------------------------------|
| Material               | Ceramic glass                                                                             |
| Edge/Installation Type | Bevelled Edge - for flush-mount or over-mount installation                                |
| Dimensions             | 860x510 mm                                                                                |
| Heating element        | Five zones                                                                                |
| Built-in hole          | View technical data sheet (for all Flush-mount / Top-mount models and Under-mount models) |
| Width                  | 86 cm                                                                                     |
| Total power            | 2.800, 3.500, 4.500, 6.000, 7.400, 10.400 W**                                             |
| Left                   | 210x190 mm - 2.100 (3.000)* W                                                             |