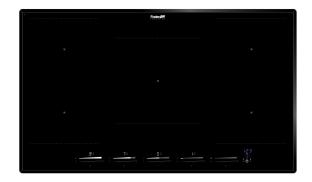

# Cooker hob KE Induction 7384 645

Cooker hobs

Code: 7384 645

### **DETAILS**

| Coloring               | Black                                                                                     |
|------------------------|-------------------------------------------------------------------------------------------|
| Material               | Ceramic glass                                                                             |
| Edge/Installation Type | Bevelled Edge - for flush-mount or over-mount installation                                |
| Dimensions             | 860x510 mm                                                                                |
| Heating element        | Five zones                                                                                |
| Built-in hole          | View technical data sheet (for all Flush-mount / Top-mount models and Under-mount models) |
| Width                  | 86 cm                                                                                     |
| Total power            | 2.800, 3.500, 4.500, 6.000, 7.400, 10.400 W**                                             |
| Left                   | 210x190 mm - 2.100 (3.000)* W                                                             |

| Up-left                    | 210x190 mm - 2.100 (3.000)* W                                                                                                                                                                                                                 |
|----------------------------|-----------------------------------------------------------------------------------------------------------------------------------------------------------------------------------------------------------------------------------------------|
| Centre                     | ø250 mm - 2.300 (3.000)* W                                                                                                                                                                                                                    |
| Right                      | 210x190 mm - 2.100 (3.000)* W                                                                                                                                                                                                                 |
| Up-right                   | 210x190 mm - 2.100 (3.000)* W                                                                                                                                                                                                                 |
| Power settings             | 9 power settings per zone + Powerboost                                                                                                                                                                                                        |
| Safety                     | Safety equipment                                                                                                                                                                                                                              |
| Туре                       | Induction Hob                                                                                                                                                                                                                                 |
| Type of commands           | Touch Control                                                                                                                                                                                                                                 |
| Notes:                     | **With the function PowerControl, maximum power can be set on the user to the listed values<br>*PowerBoost                                                                                                                                    |
| FEATURES                   |                                                                                                                                                                                                                                               |
| Powerboost                 | Booster function provides increased power to the selected plate. In particular, when the Booster is activated, the plate works for ten minutes at a very high power that allows to heat quickly large quantities of water.                    |
| Pot detector               | All induction cooker hobs detect the pot resting on them, but they also calculate the area they cover. This system allows the energy to be used even more efficiently. Moreover, the plates switch off automatically when the pot is removed. |
| End-of-cooking programming | All operations are programmed by means of the touch-control on the glass itself. Each cooking plate is capable of independent programming, and thus the possibility to set different cooking times.                                           |