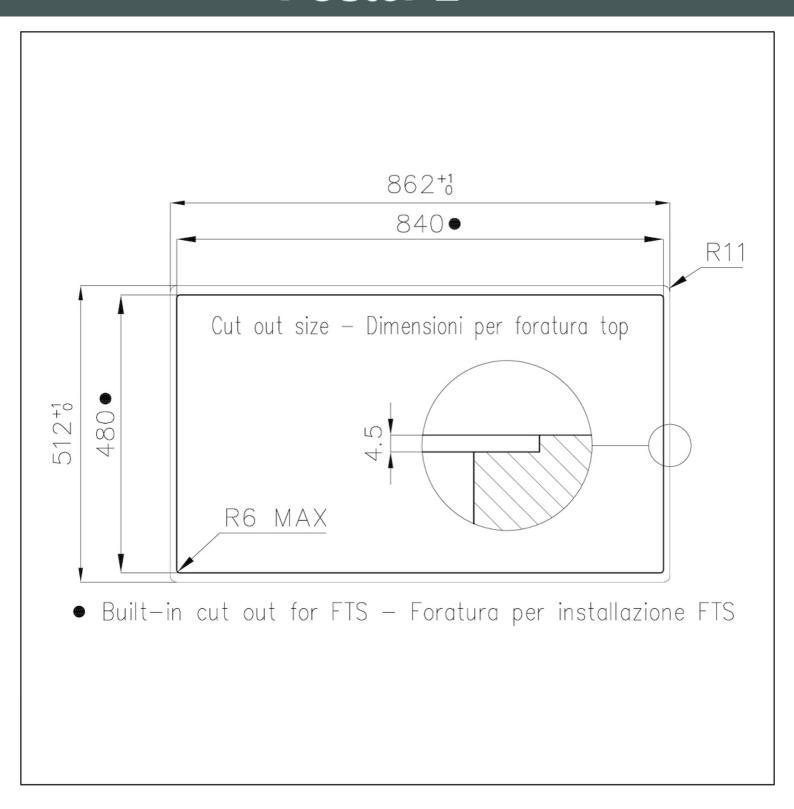

### **DETAILS**

| Coloring               | Black                                                                                     |
|------------------------|-------------------------------------------------------------------------------------------|
| Material               | Ceramic glass                                                                             |
| Edge/Installation Type | Bevelled Edge - for flush-mount or over-mount installation                                |
| Dimensions             | 860x510 mm                                                                                |
| Heating element        | Five zones                                                                                |
| Built-in hole          | View technical data sheet (for all Flush-mount / Top-mount models and Under-mount models) |
| Width                  | 86 cm                                                                                     |
| Total power            | 2.800, 3.500, 4.500, 6.000, 7.400, 10.400 W**                                             |
| Left                   | 210x190 mm - 2.100 (3.000)* W                                                             |