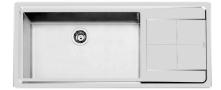

|
| Power control function       | PowerControl function allows the use of induction technology also in case of household maximum power as low as 3 kW. The maximum power can indeed be self-limited to the desired level to a minimum of 2.8 kW. Once the maximum power is set, we can forget about the absorbed energy because Foster induction hob will give us a warning about possible limitations, allowing to choose how to allocate the available energy. The hob can be easily reprogrammed at any time to modify or remove the power limit. |



### **TECHNICAL DATA**



## Foster ==



### **GALLERY**







### **OPTIONAL ACCESSORIES**



Induction Pro - Cookware set -8pcs 8210 008

#### **RECOMMENDED PAIRINGS**



Sink KE 2211 05x