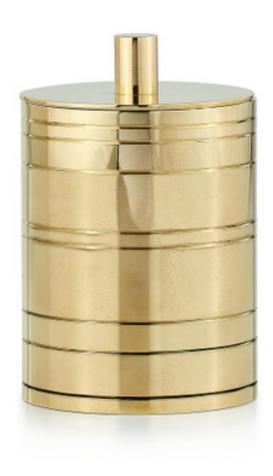

## RINGS BRASS CANISTER

Inspired by layers of strata in the deep canyons of the American Southwest, designer Roger Thomas offers a stylized expression of that pattern on sleek polished cylinders. Meticulously crafted in seamless solid brass, each piece is encircled with deeply inscribed rings and smooth bands that create a wonderful visual rhythm. Offered here in natural, unplated brass; also available in plated finishes. Made in Italy.