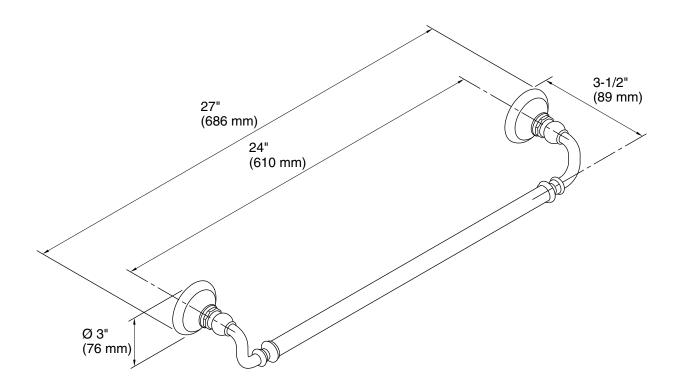

## **Technical Information**

All product dimensions are nominal.

Material: Metal