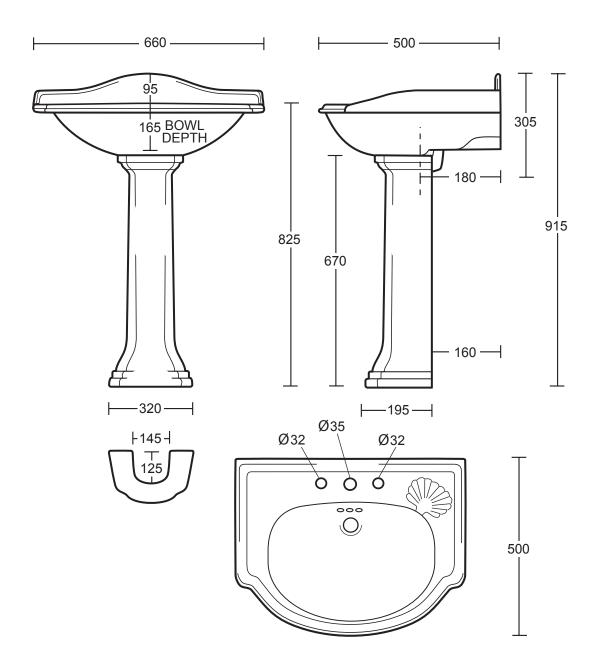

| Ceramics Collection |             |
|---------------------|-------------|
| Heyford             | Large Basin |

We recommend that all products are purchased with the assistance of a specialist bathroom retailer and always installed by an experienced installer who is a member of a recognized association. All sizes quoted are nominal: items may vary by plus or minus 2% against the figures quoted. When planning installations where dimensions are critical, it is essential that the space allowed for individual items is physically checked. Imperial Bathrooms can not be held liable for any costs associated with items not fitting in any given area. The contents of this statement are based on information correct at the time of publication. We reserve the right to make alterations and changes in product characteristics, fixing, packaging, operation etc at any time without notice.