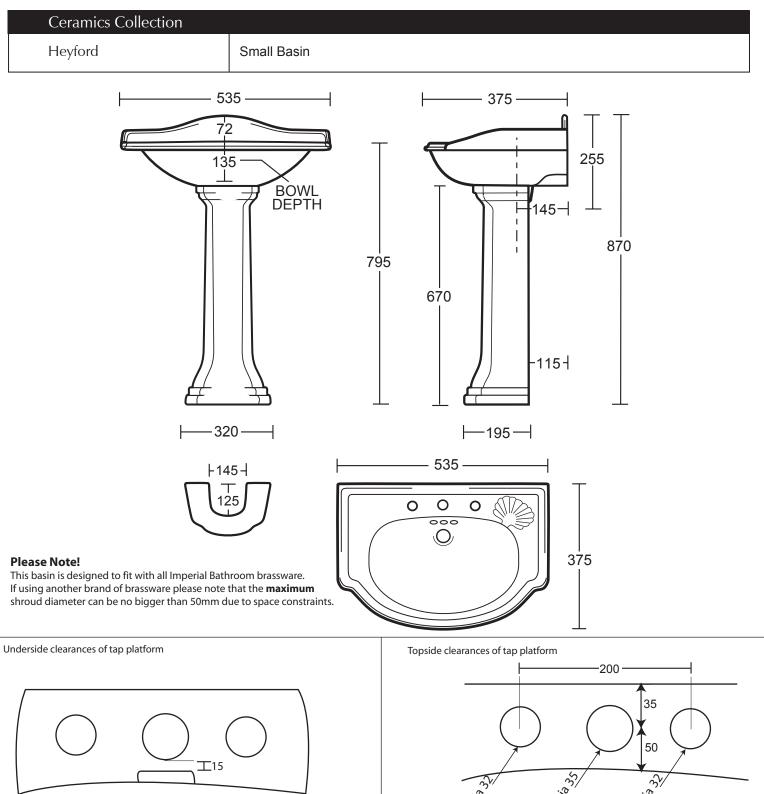

We recommend that all products are purchased with the assistance of a specialist bathroom retailer and always installed by an experienced installer who is a member of a recognized association. All sizes quoted are nominal: items may vary by plus or minus 2% against the figures quoted. When planning installations where dimensions are critical, it is essential that the space allowed for individual items is physically checked. Imperial Bathrooms can not be held liable for any costs associated with items not fitting in any given area. The contents of this statement are based on information correct at the time of publication. We reserve the right to make alterations and changes in product characteristics, fixing, packaging, operation etc at any time without notice.