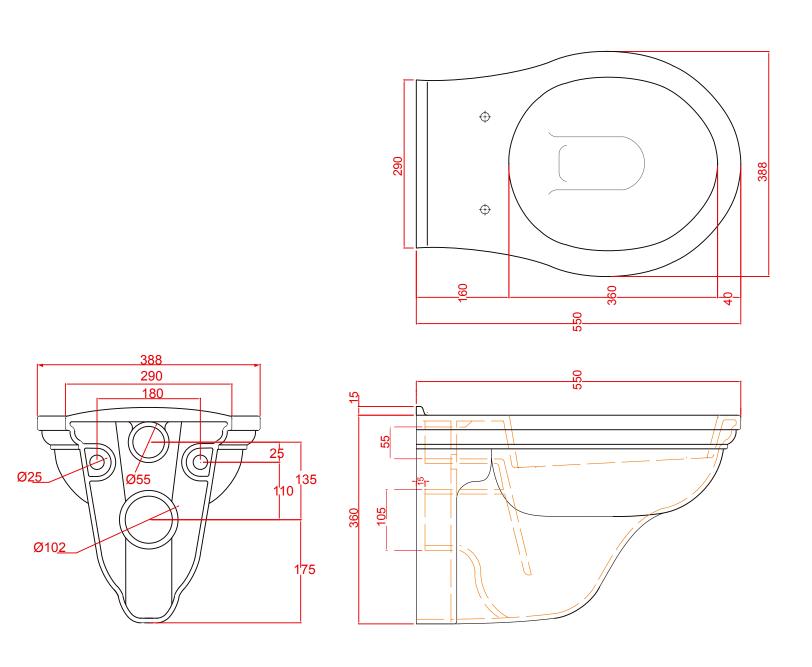

| Ceramic Collection |                  |
|--------------------|------------------|
| Heyford            | Wall Hung WC Pan |

We recommend that all products are purchased with the assistance of a specialist bathroom retailer and always installed by an experienced installer who is a member of a recognized association. All sizes quoted are nominal: items may vary by plus minus 2% against the figures quoted. When planning installations where dimensions are critical, it is essential that the space allowed for individual items is physically checked. Imperial Bathrooms cannot be held liable for any costs associated with item not fitting in any given area. The contents of this statement are based on information correct at the time of publication. We reserve the right to make alterations and changes in product characteristics, fixing, packaging, operation etc. at any time without notice.