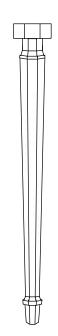

# **Technical Information**

**KOHLER**®

All product dimensions are nominal.

Material: Brass