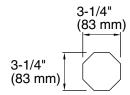

# **Technical Information**

**KOHLER**®

All product dimensions are nominal.

Material: Brass