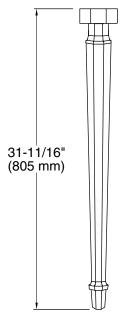

# **Technical Information**

**KOHLER**®

All product dimensions are nominal.

Material: Brass