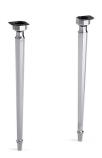

# Kathryn® Brass Table Legs K-6839

#### **Features**

- Set of two legs.
- Combines with Kathryn® console tabletops for a complete vanity.
- Includes leg-leveling hardware.
- Coordinates with other products in the Kathryn collection.

### Material

Brass.