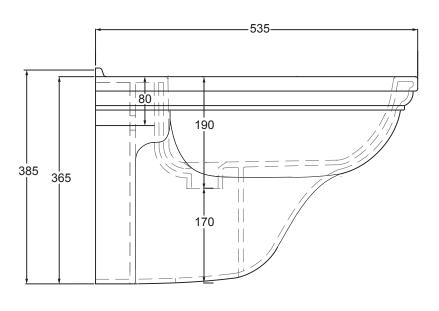

| Ceramic Collection |                 |
|--------------------|-----------------|
| Heyford            | Wall Hung Bidet |

We recommend that all products are purchased with the assistance of a specialist bathroom retailer and always installed by an experienced installer who is a member of a recognized association. All sizes quoted are nominal: items may vary by plus minus 2% against the figures quoted. When planning installations where dimensions are critical, it is essential that the space allowed for individual items is physically checked. Imperial Bathrooms cannot be held liable for any costs associated with item not fitting in any given area. The contents of this statement are based on information correct at the time of publication. We reserve the right to make alterations and changes in product characteristics, fixing, packaging, operation etc. at any time without notice.