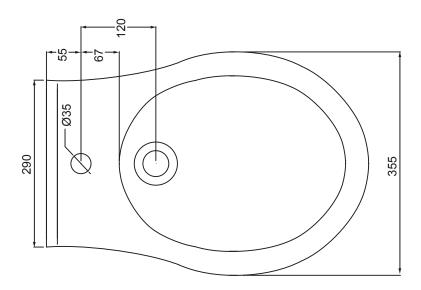

| Ceramic Collection |                 |
|--------------------|-----------------|
| Heyford            | Wall Hung Bidet |

We recommend that all products are purchased with the assistance of a specialist bathroom retailer and always installed by an experienced installer who is a member of a recognized association. All sizes quoted are nominal: items may vary by plus minus 2% against the figures quoted. When planning installations where dimensions are critical, it is essential that the space allowed for individual items is physically checked. Imperial Bathrooms cannot be held liable for any costs associated with item not fitting in any given area. The contents of this statement are based on information correct at the time of publication. We reserve the right to make alterations and changes in product characteristics, fixing, packaging, operation etc. at any time without notice.