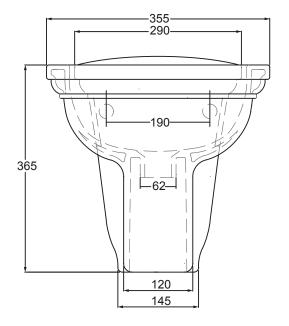

| Ceramic Collection |                 |
|--------------------|-----------------|
| Heyford            | Wall Hung Bidet |

We recommend that all products are purchased with the assistance of a specialist bathroom retailer and always installed by an experienced installer who is a member of a recognized association. All sizes quoted are nominal: items may vary by plus minus 2% against the figures quoted. When planning installations where dimensions are critical, it is essential that the space allowed for individual items is physically checked. Imperial Bathrooms cannot be held liable for any costs associated with item not fitting in any given area. The contents of this statement are based on information correct at the time of publication. We reserve the right to make alterations and changes in product characteristics, fixing, packaging, operation etc. at any time without notice.