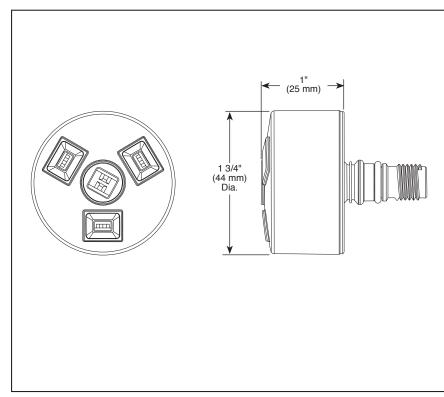

## **STANDARD SPECIFICATIONS**

- Must order rough (R50200) and trim (T50010 are T50210▲) separately
- Spray head automatically extends 1 11/32" out of the wall when water is turned on
- Spray heads are interchangeable by user
- Spray heads adjust up to 50° in any direction once extended