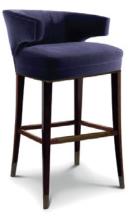

## **IBIS | BAR CHAIR**

Ibis are beautiful birds, known for their long slim legs. The IBIS bar chair was inspired by this natural elegance, with all the refinement of velvet in a unique upholstery piece.