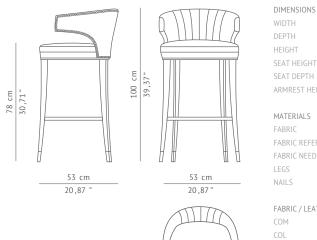

SEAT HEIGHT SEAT DEPTH ARMREST HEIGHT

MATERIALS FABRIC REFERENCE FABRIC NEEDED

PACKAGING

VOLUME

WEIGHT

53 cm | 21" 53 cm | 21" 100 cm | 39,37" 78 cm | 30,71" 43 cm | 17" 97 cm | 38,19"

Cotton velvet BB MOSS II - Colour 19 2 mts | 78,74" (Standard width 1,40mts | 55") Ash with walnut stain matte varnish and aged brass details Bronze renaissance

FABRIC / LEATHER REQUEST

2 mts | 78,74" (Standard width 1,40mts | 55") 30,08 sq ft

> W 60 cm | 50" D 60 cm | 50" H 107 cm | 42,12" 0,38m<sup>3</sup> | 13,41ft<sup>3</sup> 23kg | 50,70 lbs

LEAD TIME Production time is between 6 to 8 weeks for BRABBU collections. Delivery time is not included.