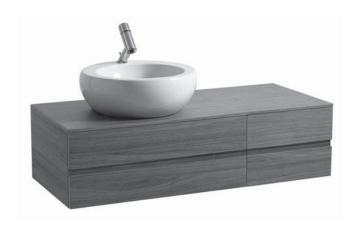

## IL BAGNO ALESSI ONE FURNITURE

Vanity unit 42412.1 42413.1

| Order no.          | 42412.1, 42413.1 / 4 drawers                    | Mounting acc. incl.  | Installation set, order no. 49240.7             |
|--------------------|-------------------------------------------------|----------------------|-------------------------------------------------|
| Dimensions (WxHxD) | 1200 x 332 x 500 mm                             | Mounting information | The walls installed on must meet the require-   |
| Matching for       | 42412.1 - washbasin, order no. 81897.1          |                      | ments of the furniture in terms of weight and   |
|                    | 42413.1 - washbasin, order no. 81897.2          |                      | the supplied fastening elements. If this cannot |
| Specification      | Body/Front - Surface lacquered real wood veneer |                      | be guaranteed another method of installation    |
|                    | or lacquered white with technical marble top    |                      | needs to be chosen.                             |
|                    | Integrated handle in the front                  | Colours              | 630 - Noce canaletto, surface lacquered real    |
|                    | 1 cut out left                                  |                      | wood veneer                                     |
| Weight             | 630 – 53,5 kg                                   |                      | 631 - White, surface lacquered with technical   |
|                    | 631 – 63,5 kg                                   |                      | marble top                                      |
| Accessories excl.  | Drawer separations                              |                      |                                                 |
|                    | small, order no. 49240.1                        |                      |                                                 |
|                    | large, order no. 49240.2                        |                      |                                                 |
|                    | Space saving siphon, order no. 89424.0          |                      |                                                 |