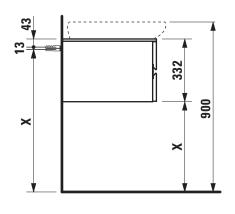

## IL BAGNO ALESSI ONE FURNITURE

Vanity unit 42412.1 42413.1

| Order no.          | 42412.1, 42413.1 / 4 drawers                    | Mounting acc. incl.  | Installation set, order no. 49240.7             |
|--------------------|-------------------------------------------------|----------------------|-------------------------------------------------|
| Dimensions (WxHxD) | 1200 x 332 x 500 mm                             | Mounting information | The walls installed on must meet the require-   |
| Matching for       | 42412.1 - washbasin, order no. 81897.1          |                      | ments of the furniture in terms of weight and   |
|                    | 42413.1 - washbasin, order no. 81897.2          |                      | the supplied fastening elements. If this cannot |
| Specification      | Body/Front - Surface lacquered real wood veneer |                      | be guaranteed another method of installation    |
|                    | or lacquered white with technical marble top    |                      | needs to be chosen.                             |
|                    | Integrated handle in the front                  | Colours              | 630 - Noce canaletto, surface lacquered real    |
|                    | 1 cut out left                                  |                      | wood veneer                                     |
| Weight             | 630 – 53,5 kg                                   |                      | 631 - White, surface lacquered with technical   |
|                    | 631 – 63,5 kg                                   |                      | marble top                                      |
| Accessories excl.  | Drawer separations                              |                      |                                                 |
|                    | small, order no. 49240.1                        |                      |                                                 |
|                    | large, order no. 49240.2                        |                      |                                                 |
|                    | Space saving siphon, order no. 89424.0          |                      |                                                 |

## TECHNICAL DRAWINGS / S 1 : 20

X =The exact hight must be set during installation.