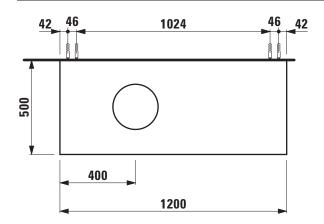

## IL BAGNO ALESSI ONE FURNITURE

Vanity unit 42412.1 42413.1

| Order no.          | 42412.1, 42413.1 / 4 drawers                    | Mounting acc. incl.  | Installation set, order no. 49240.7             |
|--------------------|-------------------------------------------------|----------------------|-------------------------------------------------|
| Dimensions (WxHxD) | 1200 x 332 x 500 mm                             | Mounting information | The walls installed on must meet the require-   |
| Matching for       | 42412.1 - washbasin, order no. 81897.1          |                      | ments of the furniture in terms of weight and   |
|                    | 42413.1 - washbasin, order no. 81897.2          |                      | the supplied fastening elements. If this cannot |
| Specification      | Body/Front - Surface lacquered real wood veneer |                      | be guaranteed another method of installation    |
|                    | or lacquered white with technical marble top    |                      | needs to be chosen.                             |
|                    | Integrated handle in the front                  | Colours              | 630 - Noce canaletto, surface lacquered real    |
|                    | 1 cut out left                                  |                      | wood veneer                                     |
| Weight             | 630 – 53,5 kg                                   |                      | 631 - White, surface lacquered with technical   |
|                    | 631 – 63,5 kg                                   |                      | marble top                                      |
| Accessories excl.  | Drawer separations                              |                      |                                                 |
|                    | small, order no. 49240.1                        |                      |                                                 |
|                    | large, order no. 49240.2                        |                      |                                                 |
|                    | Space saving siphon, order no. 89424.0          |                      |                                                 |

## TECHNICAL DRAWINGS / S 1 : 20

X =The exact hight must be set during installation.