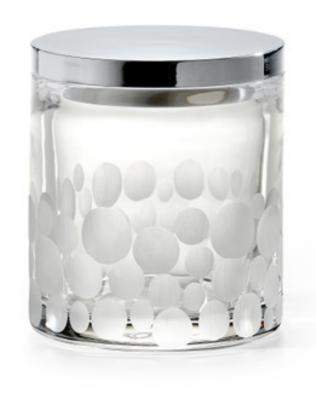

## **FOCAL CANISTER**

From designer Michael
Berman, gorgeous crystal
accessories with timeless
style. The brilliant 24% lead
crystal is mouth-blown and
etched by hand. Playful frosted
orbs create a subtle contrast
as they encircle each piece.
Made in Italy. Please be aware
that tiny bubbles may
randomly appear within an
item. This is part of the
handmade nature of our
production and is not
considered defective.

| MATERIAL         | COLOR Clear/Frost NUMBER | COUNTRY OF ORIGIN |         |
|------------------|--------------------------|-------------------|---------|
| 24% Lead Crystal |                          | Italy             |         |
| ITEM             |                          | L X W X H (in)    | WT (lb) |
| Focal Canister   |                          |                   |         |
| Polished Chrome  | MBFOCAL-CN1              | 4" x 4" x 4"      | 4 LB    |
| Polished Nickel  | MBFOCAL-CN7              | 4" x 4" x 4"      | 4 LB    |