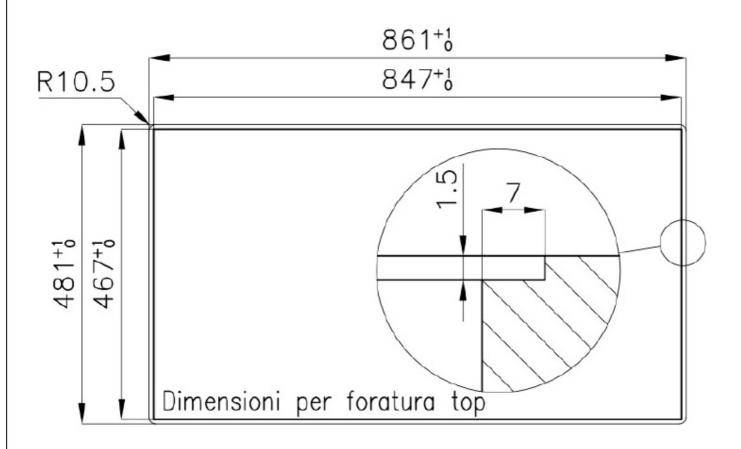

#### **DETAILS**

| Finish                 | Foster brushed                                                                            |
|------------------------|-------------------------------------------------------------------------------------------|
| Material               | AISI 304 stainless steel                                                                  |
| Texture                | Satin                                                                                     |
| Base                   | 90 cm                                                                                     |
| Edge/Installation Type | Flush-mount   Top-mount                                                                   |
| Dimensions             | 860x480 mm                                                                                |
| Standard fittings      | Fixing hooks, gasket, drain, overflow and siphon, boxed packing                           |
| Mixer holes            | 2 standard holes                                                                          |
| Built-in hole          | View technical data sheet (for all Flush-mount / Top-mount models and Under-mount models) |

## **TECHNICAL DATA**