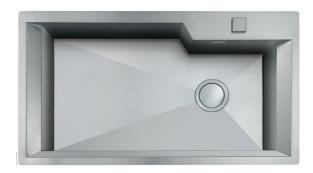

# Sink GK 1401 000

Kitchen Sinks Code: 1401 000

#### **DETAILS**

| Finish                 | Foster brushed                                                                            |
|------------------------|-------------------------------------------------------------------------------------------|
| Material               | AISI 304 stainless steel                                                                  |
| Texture                | Satin                                                                                     |
| Base                   | 90 cm                                                                                     |
| Edge/Installation Type | Flush-mount   Top-mount                                                                   |
| Dimensions             | 860x480 mm                                                                                |
| Standard fittings      | Fixing hooks, gasket, drain, overflow and siphon, boxed packing                           |
| Mixer holes            | 2 standard holes                                                                          |
| Built-in hole          | View technical data sheet (for all Flush-mount / Top-mount models and Under-mount models) |

| Drainer                 | No                                                                                                                                                                                                                                                               |
|-------------------------|------------------------------------------------------------------------------------------------------------------------------------------------------------------------------------------------------------------------------------------------------------------|
| Width                   | 86 cm                                                                                                                                                                                                                                                            |
| Bowl dimension          | 730x400 mm                                                                                                                                                                                                                                                       |
| Number of bowls         | 1 bowl                                                                                                                                                                                                                                                           |
| Waste fitting           | Drain with automatic control SPACE                                                                                                                                                                                                                               |
| FEATURES                |                                                                                                                                                                                                                                                                  |
| Automatic waste fitting | The waste-fitting with round remote knob is supplied; a practical accessory which makes it unnecessary to get wet in order to drain the water from the bowl.                                                                                                     |
| Diamond-shape bottom    | The draining of water is an important feature in a sink, and it's always taken good care of in Foster products. In the bent-welded sinks, which would have a flat bottom, the proper draining is guaranteed by the elegant beveling, which helps the water flow. |
| Double mixer hole       | The large tap counter is already fitted with a series of 2 tap holes. In the second hole it is possible to install the remote control of the automatic drain or, alternatively, a practical soap dispenser.                                                      |
| High thickness          | Imm thick steel. A significant thickness, which guarantees the maximum sturdiness and durability.                                                                                                                                                                |
| Inclined recess         | A deep and inclined recess houses the burners and grigs, allowing to create a single work surface. The inclination also makes it extremely easy to clean the edges.                                                                                              |
| Perimetral overflow     | The overflow is always a security on the Foster sinks that prevents the overflow of water in case of oversights. The perimeter drain solution improves aesthetics thanks to its square and essential shape.                                                      |
| Save space system       | Drain and siphon are designed to leave as much space as possible in the under-sink area, more and more useful today for theseparate waste collection systems.                                                                                                    |