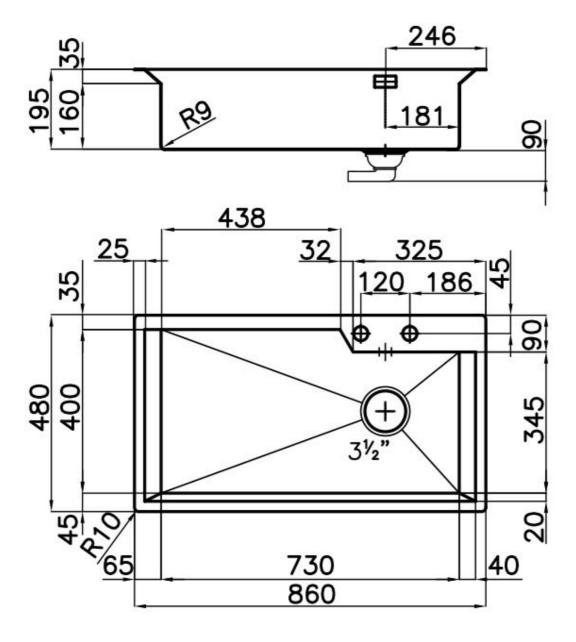

#### **DETAILS**

| Finish                 | Foster brushed                                                                            |
|------------------------|-------------------------------------------------------------------------------------------|
| Material               | AISI 304 stainless steel                                                                  |
| Texture                | Satin                                                                                     |
| Base                   | 90 cm                                                                                     |
| Edge/Installation Type | Flush-mount   Top-mount                                                                   |
| Dimensions             | 860x480 mm                                                                                |
| Standard fittings      | Fixing hooks, gasket, drain, overflow and siphon, boxed packing                           |
| Mixer holes            | 2 standard holes                                                                          |
| Built-in hole          | View technical data sheet (for all Flush-mount / Top-mount models and Under-mount models) |

| Drainer                 | No                                                                                                                                                                                                                                                               |
|-------------------------|------------------------------------------------------------------------------------------------------------------------------------------------------------------------------------------------------------------------------------------------------------------|
| Width                   | 86 cm                                                                                                                                                                                                                                                            |
| Bowl dimension          | 730x400 mm                                                                                                                                                                                                                                                       |
| Number of bowls         | 1 bowl                                                                                                                                                                                                                                                           |
| Waste fitting           | Drain with automatic control SPACE                                                                                                                                                                                                                               |
| FEATURES                |                                                                                                                                                                                                                                                                  |
| Automatic waste fitting | The waste-fitting with round remote knob is supplied; a practical accessory which makes it unnecessary to get wet in order to drain the water from the bowl.                                                                                                     |
| Diamond-shape bottom    | The draining of water is an important feature in a sink, and it's always taken good care of in Foster products. In the bent-welded sinks, which would have a flat bottom, the proper draining is guaranteed by the elegant beveling, which helps the water flow. |
| Double mixer hole       | The large tap counter is already fitted with a series of 2 tap holes. In the second hole it is possible to install the remote control of the automatic drain or, alternatively, a practical soap dispenser.                                                      |
| High thickness          | Imm thick steel. A significant thickness, which guarantees the maximum sturdiness and durability.                                                                                                                                                                |
| Inclined recess         | A deep and inclined recess houses the burners and grigs, allowing to create a single work surface. The inclination also makes it extremely easy to clean the edges.                                                                                              |
| Perimetral overflow     | The overflow is always a security on the Foster sinks that prevents the overflow of water in case of oversights. The perimeter drain solution improves aesthetics thanks to its square and essential shape.                                                      |
| Save space system       | Drain and siphon are designed to leave as much space as possible in the under-sink area, more and more useful today for theseparate waste collection systems.                                                                                                    |

## **TECHNICAL DATA**