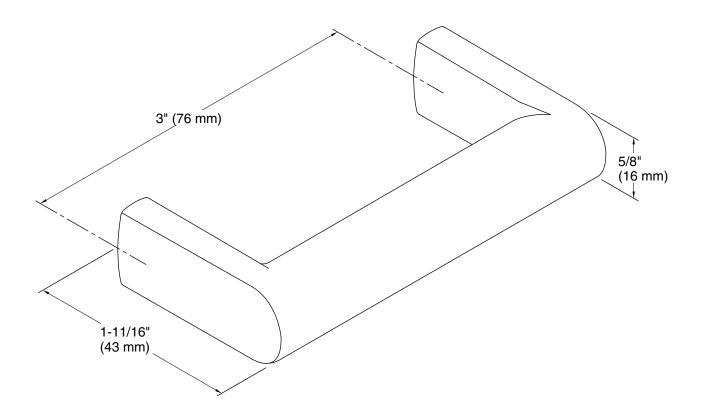

## Components<sup>™</sup> 3" Drawer Pull **K-78386**

Components<sup>™</sup> 3" Drawer Pull

K-78386

### **Technical Information**

All product dimensions are nominal. Material: Zinc