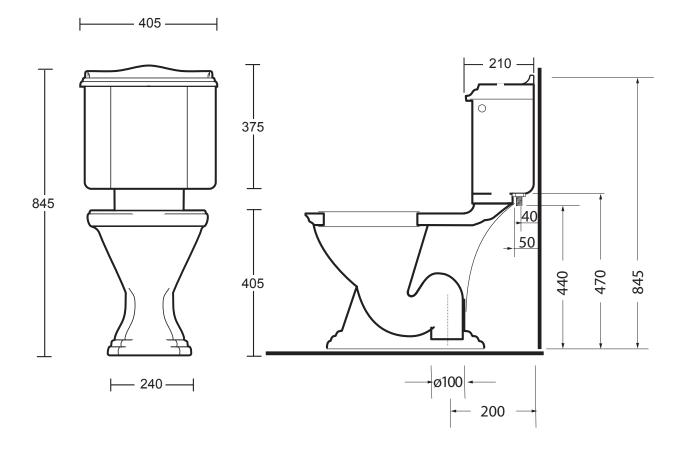

| Category |                                |
|----------|--------------------------------|
| Heyford  | CC S Trap Pan - R + T Fittings |

We recommend that all products are purchased with the assistance of a specialist bathroom retailer and always installed by an experienced installer who is a member of a recognized association. All sizes quoted are nominal: items may vary by plus or minus 2% against the figures quoted. When planning installations where dimensions are critical, it is essential that the space allowed for individual items is physically checked. Imperial Bathrooms can not be held liable for any costs associated with items not fitting in any given area. The contents of this statement are based on information correct at the time of publication. We reserve the right to make alterations and changes in product characteristics, fixing, packaging, operation etc at any time without notice.