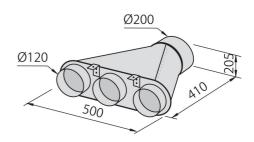

## **OPTIONAL ACCESSORIES**

Collector for 2 pipes 2523 000

Collector for 3 pipes 2524 000

Collector for 4 pipes 2525 000

Flexible silencing canalization 9700 602

Flexible silencing canalization 9700 603