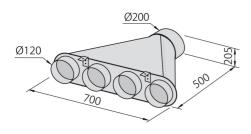

## **OPTIONAL ACCESSORIES**

Collector for 2 pipes 2523 000

Collector for 3 pipes 2524 000

Collector for 4 pipes 2525 000

Flexible silencing canalization 9700 602

Flexible silencing canalization 9700 603