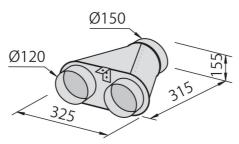

## **OPTIONAL ACCESSORIES**

Collector for 2 pipes 2523 000

Collector for 3 pipes 2524 000

Collector for 4 pipes 2525 000

Flexible silencing canalization 9700 602

Flexible silencing canalization 9700 603