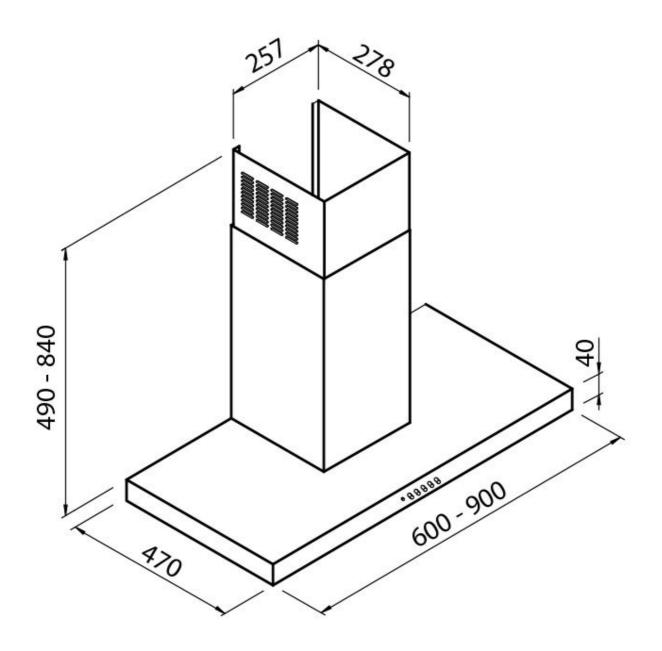

## **DETAILS**

| Material         | Stainless steel                                                    |
|------------------|--------------------------------------------------------------------|
| Texture          | Satin                                                              |
| Chimney height   | 490 - 840 mm                                                       |
| Energy class     | A                                                                  |
| Product details  | Telescopic chimney                                                 |
| Grease filters   | Grease filtres: 3 filtres for 90 cm hood, 2 filtres for 60 cm hood |
| Operation        | Suction hood (filtering mode with optional carbon filters)         |
| Air exhaust hole | ø 120 mm                                                           |
| Lighting         | LED lighting 2 x 1,2 W (4.000 kelvin)                              |

| Air flow rate         | 450mc/h                                                                                                                                                                                                                             |
|-----------------------|-------------------------------------------------------------------------------------------------------------------------------------------------------------------------------------------------------------------------------------|
| Motor power           | 125W                                                                                                                                                                                                                                |
| Hood type             | Wall-mounted suction wood                                                                                                                                                                                                           |
| Suction speed         | 3 operating speeds                                                                                                                                                                                                                  |
| Notes:                | Fume exhaust ducts must have an internal diameter not lower than 120 mm                                                                                                                                                             |
| FEATURES              |                                                                                                                                                                                                                                     |
| Auto delayed shutdown | All the models with electronic interface can be programmed to turn off the suction at a postponed moment, so as to prolong the aeration of the room even after the cooking has been completed.                                      |
| Led lighting          | Particular attention to energy saving with LED lighting systems. They assure a 10 times lower consumption and a 10 times longer duration. Our LED lights are designed to create an adequate comfort and safety in the cooking area. |

## **TECHNICAL DATA**