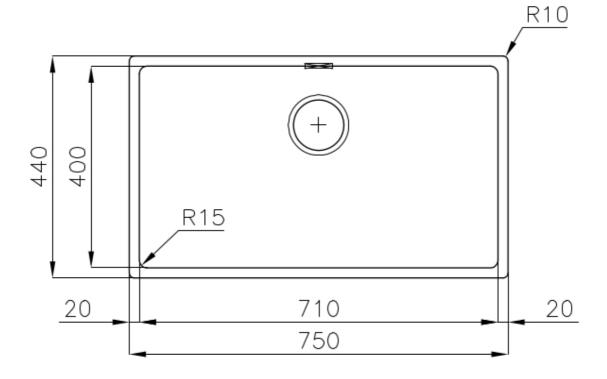

#### **DETAILS**

| Coloring               | Gun Metal                                                       |
|------------------------|-----------------------------------------------------------------|
| Finish                 | PVD                                                             |
| Material               | AISI 304 stainless steel                                        |
| Texture                | Vintage                                                         |
| Base                   | 45 cm                                                           |
| Edge/Installation Type | Undermount                                                      |
| Dimensions             | 750x440 mm                                                      |
| Standard fittings      | Fixing hooks, gasket, drain, overflow and siphon, boxed packing |
| Mixer holes            | No standard holes                                               |
|                        |                                                                 |

| Built-in hole             | View technical data sheet (for all Flush-mount / Top-mount models and Under-mount models)                                                                                                                                                                                                                                                      |
|---------------------------|------------------------------------------------------------------------------------------------------------------------------------------------------------------------------------------------------------------------------------------------------------------------------------------------------------------------------------------------|
| Drainer                   | No                                                                                                                                                                                                                                                                                                                                             |
| Width                     | 75 cm                                                                                                                                                                                                                                                                                                                                          |
| Bowl dimension            | 710x400mm                                                                                                                                                                                                                                                                                                                                      |
| Number of bowls           | 1 bowl                                                                                                                                                                                                                                                                                                                                         |
| Waste fitting             | 3,5" drain                                                                                                                                                                                                                                                                                                                                     |
| FEATURES                  |                                                                                                                                                                                                                                                                                                                                                |
| VINTAGE PVD               | The prestigious PVD finish combines with the care for detail of the Vintage finish, to create a combination of unique elegance.                                                                                                                                                                                                                |
| Gun Metal                 | The Gun Metal finish is obtained by treating steel with a physical process called PVD (Phisical Vacuum Deposition) which deposits particles of noble metals on the surface. The result is a unique and refined aesthetic effect, and an improvement of the mechanical properties of the steel which is more resistant to impact and scratches. |
| Basket 3,5" waste fitting | The drain is equipped with a large 3.5" drain, with the practical basket cap that prevents the discharge of solid parts. The 3.5 "drain allows the use of the Foster waste-disposer, compatible with all models.                                                                                                                               |
| High thickness            | Imm thick steel. A significant thickness, which guarantees the maximum sturdiness and durability.                                                                                                                                                                                                                                              |
| Perimetral overflow       | The overflow is always a security on the Foster sinks that prevents the overflow of water in case of oversights. The perimeter drain solution improves aesthetics thanks to its square and essential shape.                                                                                                                                    |
| Small radius              | Bowls with squared shapes with a modern design and an increased capacity, for a minimal aesthetics connected with an extreme practicity.                                                                                                                                                                                                       |