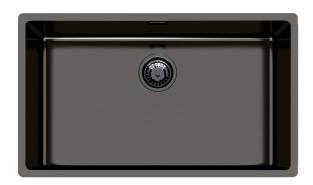

### Sink KE - R15 Vintage Gun Metal 2157 886

Sinks

Code: 2157 886

#### **DETAILS**

| Coloring               | Gun Metal                                                       |
|------------------------|-----------------------------------------------------------------|
| Finish                 | PVD                                                             |
| Material               | AISI 304 stainless steel                                        |
| Texture                | Vintage                                                         |
| Base                   | 45 cm                                                           |
| Edge/Installation Type | Undermount                                                      |
| Dimensions             | 750x440 mm                                                      |
| Standard fittings      | Fixing hooks, gasket, drain, overflow and siphon, boxed packing |
| Mixer holes            | No standard holes                                               |
|                        |                                                                 |