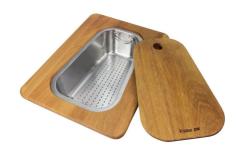

#### **OPTIONAL ACCESSORIES**

Cestello inox 8612 000

Glass chopping board 8631 300

HPDE Chopping board 8657 001

HPDE Twin chopping board 8644 101

Iroko-wood chopping board with stainless steel colander 8644 042