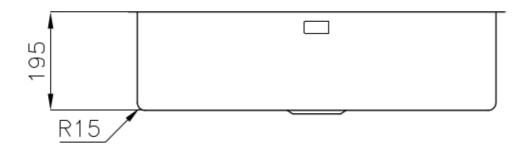

|
| Perimetral overflow       | The overflow is always a security on the Foster sinks that prevents the overflow of water in case of oversights. The perimeter drain solution improves aesthetics thanks to its square and essential shape.                                                                                                                                    |
| Small radius              | Bowls with squared shapes with a modern design and an increased capacity, for a minimal aesthetics connected with an extreme practicity.                                                                                                                                                                                                       |



#### **TECHNICAL DATA**





## Foster ==



Cut out size Dimensioni per foratura top

#### **GALLERY**









#### **OPTIONAL ACCESSORIES**



Cestello inox 8612 000



Glass chopping board 8631 300



HPDE Chopping board 8657 001



HPDE Twin chopping board 8644 101



Iroko-wood chopping board with stainless steel colander 8644 042



Iroko-wood sliding chopping board 8644 041



Iroko-wood twin chopping board 8644 004



Stainless steel colander 8154 000



Stainless steel plate rack 8100 154



Stainless steel plate rack 8100 303



White basket 8612 100



White bowl 8153 100

# Foster ==







Stainless steel perforated tray 8151 000



Stainless steel plate rack 8100 201

#### **WARNING:**

The accessories 8159101, 8100303,8151000 are only usable in combination with 8644101 The accessories 8100154, 8154