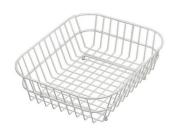

Iroko-wood sliding chopping board 8644 041

Iroko-wood twin chopping board 8644 004

Stainless steel colander 8154 000

Stainless steel plate rack 8100 154

Stainless steel plate rack 8100 303

White basket 8612 100