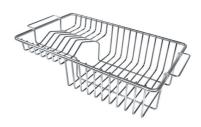

Iroko-wood sliding chopping board 8644 041

Iroko-wood twin chopping board 8644 004

Stainless steel colander 8154 000

Stainless steel plate rack 8100 154

Stainless steel plate rack 8100 303

White basket 8612 100