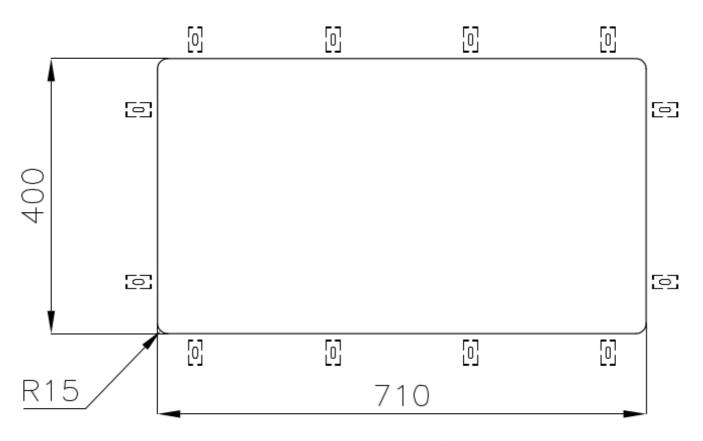

|
| Perimetral overflow       | The overflow is always a security on the Foster sinks that prevents the overflow of water in case of oversights. The perimeter drain solution improves aesthetics thanks to its square and essential shape.                                                                                                                                    |
| Small radius              | Bowls with squared shapes with a modern design and an increased capacity, for a minimal aesthetics connected with an extreme practicity.                                                                                                                                                                                                       |



#### **TECHNICAL DATA**





## Foster ==



Cut out size Dimensioni per foratura top

#### **GALLERY**









#### **OPTIONAL ACCESSORIES**



Cestello inox 8612 000



Glass chopping board 8631 300



HPDE Chopping board 8657 001



HPDE Twin chopping board 8644 101



Iroko-wood chopping board with stainless steel colander 8644 042



Iroko-wood sliding chopping board 8644 041



Iroko-wood twin chopping board 8644 004



Stainless steel colander 8154 000



Stainless steel plate rack 8100 154



Stainless steel plate rack 8100 303



White basket 8612 100



White bowl 8153 100

# Foster ==







Stainless steel perforated tray 8151 000



Stainless steel plate rack 8100 201

#### **WARNING:**

The accessories 8159101, 8100303,8151000 are only usable in combination with 8644101 The accessories 8100154, 8154000 are only usabl