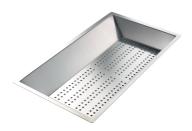

# Foster ==

Stainless steel perforated tray 8151 000

Stainless steel plate rack 8100 201