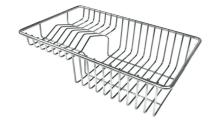

#### **OPTIONAL ACCESSORIES**

Cestello inox 8612 000

Glass chopping board 8631 300

HPDE Chopping board 8657 001

HPDE Twin chopping board 8644 101

Iroko-wood chopping board with stainless steel colander 8644 042

Iroko-wood sliding chopping board 8644 041

Iroko-wood twin chopping board 8644 004

Stainless steel colander 8154 000

Stainless steel plate rack 8100 154

Stainless steel plate rack 8100 303

White basket 8612 100