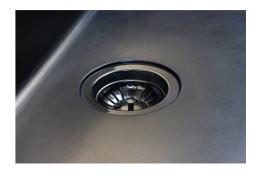

| Built-in hole             | View technical data sheet (for all Flush-mount / Top-mount models and Under-mount models)                                                                                                                                                                                                                                                      |
|---------------------------|------------------------------------------------------------------------------------------------------------------------------------------------------------------------------------------------------------------------------------------------------------------------------------------------------------------------------------------------|
| Drainer                   | No                                                                                                                                                                                                                                                                                                                                             |
| Width                     | 75 cm                                                                                                                                                                                                                                                                                                                                          |
| Bowl dimension            | 710x400mm                                                                                                                                                                                                                                                                                                                                      |
| Number of bowls           | 1 bowl                                                                                                                                                                                                                                                                                                                                         |
| Waste fitting             | 3,5" drain                                                                                                                                                                                                                                                                                                                                     |
| FEATURES                  |                                                                                                                                                                                                                                                                                                                                                |
| VINTAGE PVD               | The prestigious PVD finish combines with the care for detail of the Vintage finish, to create a combination of unique elegance.                                                                                                                                                                                                                |
| Gun Metal                 | The Gun Metal finish is obtained by treating steel with a physical process called PVD (Phisical Vacuum Deposition) which deposits particles of noble metals on the surface. The result is a unique and refined aesthetic effect, and an improvement of the mechanical properties of the steel which is more resistant to impact and scratches. |
| Basket 3,5" waste fitting | The drain is equipped with a large 3.5" drain, with the practical basket cap that prevents the discharge of solid parts. The 3.5 "drain allows the use of the Foster waste-disposer, compatible with all models.                                                                                                                               |
| High thickness            | Imm thick steel. A significant thickness, which guarantees the maximum sturdiness and durability.                                                                                                                                                                                                                                              |
| Perimetral overflow       | The overflow is always a security on the Foster sinks that prevents the overflow of water in case of oversights. The perimeter drain solution improves aesthetics thanks to its square and essential shape.                                                                                                                                    |
| Small radius              | Bowls with squared shapes with a modern design and an increased capacity, for a minimal aesthetics connected with an extreme practicity.                                                                                                                                                                                                       |