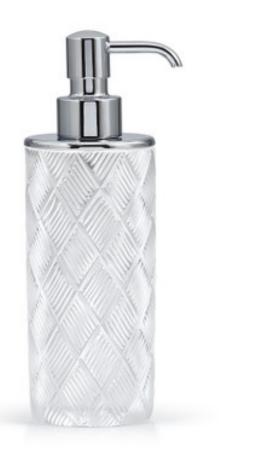

## BASKETWEAVE PUMP DISPENSER -POLISHED CHROME

Designer Roger Thomas interprets the classic basketweave pattern in crystal, giving it a new dimension: the light filtering through each piece becomes a part of the design. These mouth-blown, hand-cut pieces are very difficult to produce, requiring artistry at the cutting wheel and meticulous finishing. Made in Italy. Please be aware that tiny bubbles may randomly appear within an item. This is part of the handmade nature of our production and is not considered defective.

| MATERIAL                                        | COLOR        | COUNTRY OF ORIGIN     |         |
|-------------------------------------------------|--------------|-----------------------|---------|
| 24% Lead Crystal                                | Frost/Chrome | Italy                 |         |
| ITEM                                            | NUMBER       | LXWXH (in)            | WT (lb) |
| Basketweave Pump Dispenser - Polished<br>Chrome |              |                       |         |
| Polished Chrome                                 | RT-BAS-01    | 2.25" x 2.25" x 7.75" | 1.5 LB  |