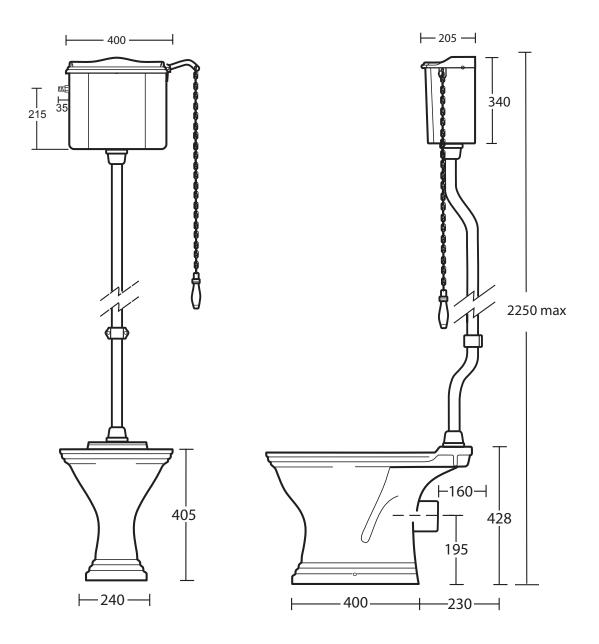

| Ceramics Collection |                   |
|---------------------|-------------------|
| Heyford             | High Level Closet |

We recommend that all products are purchased with the assistance of a specialist bathroom retailer and always installed by an experienced installer who is a member of a recognized association. All sizes quoted are nominal: items may vary by plus or minus 2% against the figures quoted. When planning installations where dimensions are critical, it is essential that the space allowed for individual items is physically checked. Imperial Bathrooms can not be held liable for any costs associated with items not fitting in any given area. The contents of this statement are based on information correct at the time of publication. We reserve the right to make alterations and changes in product characteristics, fixing, packaging, operation etc at any time without notice.