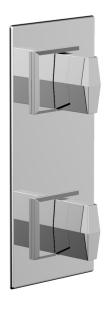

# Thermostatic Valve w/Volume Control or Diverter

4-567

#### **PRODUCT FEATURES**

- Style: Contemporary
- Collection: Diama
- Temperature Controlled By Thermostatic
- Blade Handles