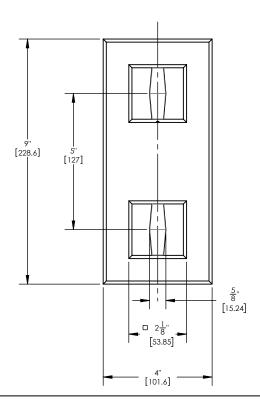

## **TECHNICAL DETAILS**

ADA Compliance: No Access Hole: 3" x 8" Number of Handles: Two Handle Spread: 5"

Top Handle Turn Angle: Quarter Turn Bottom Handle Turn Angle: 115-118° Installation Type: Wall Mounted Primary Material: Brass Valve Material: Ceramic Flow Rate: 6.5 GPM