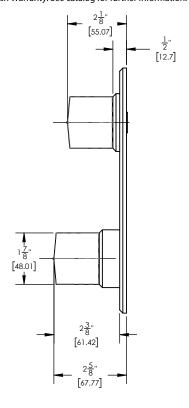

## **TECHNICAL DETAILS**

ADA Compliance: No Access Hole: 3" x 8" Number of Handles: Two Handle Spread: 5"

Top Handle Turn Angle: Quarter Turn Bottom Handle Turn Angle: 115-118° Installation Type: Wall Mounted Primary Material: Brass Valve Material: Ceramic Flow Rate: 6.5 GPM