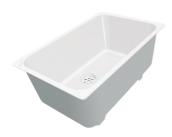

### Sink Phantom Base Gun Metal - 5557 146

Sinks

Code: 5557 146

#### **DETAILS**

| Coloring          | Gun Metal                                                                                                |
|-------------------|----------------------------------------------------------------------------------------------------------|
| Finish            | PVD                                                                                                      |
| Material          | AISI 304 stainless steel                                                                                 |
| Texture           | Satin                                                                                                    |
| Dimensions        | 740x430 mm for 12 mm thick sheets                                                                        |
| Standard fittings | Drain, Foster overflow and universal corrugated pipe (for installing different overflows), Boxed packing |
| Built-in hole     | View technical data sheet                                                                                |
| Bowl dimension    | 710x400mm                                                                                                |
| Number of bowls   | 1 bowl                                                                                                   |

| Waste fitting                   | 3,5" drain                                                                                                                                                                                                                                                                                                                                     |
|---------------------------------|------------------------------------------------------------------------------------------------------------------------------------------------------------------------------------------------------------------------------------------------------------------------------------------------------------------------------------------------|
| FEATURES                        |                                                                                                                                                                                                                                                                                                                                                |
| Gun Metal                       | The Gun Metal finish is obtained by treating steel with a physical process called PVD (Phisical Vacuum Deposition) which deposits particles of noble metals on the surface. The result is a unique and refined aesthetic effect, and an improvement of the mechanical properties of the steel which is more resistant to impact and scratches. |
| PHANTOM BASE - 12 mm            | The Phantom BASE sink's bottoms are specifically engineered to be coupled with sinks made out of slabs. The perimetric trough makes for a simple and perfect installation. This version of Phantom BASE is meant for slabs of 12mm thickness.                                                                                                  |
| PHANTOM BASE WITHOUT<br>WELDING | The steel bottom Phantom BASE solves the problem of water draining of slab sinks, because the slope built into the moulded bottom ensures perfect draining. The radius and sloped profile of Phantom BASE guarantee great practicality and hygiene in everyday cleaning.                                                                       |
| High thickness                  | 1mm thick steel. A significant thickness, which guarantees the maximum sturdiness and durability.                                                                                                                                                                                                                                              |
| Small radius                    | Bowls with squared shapes with a modern design and an increased capacity, for a minimal aesthetics connected with an extreme practicity.                                                                                                                                                                                                       |
| Perimetral overflow             | The overflow is always a security on the Foster sinks that prevents the overflow of water in case of oversights. The perimeter drain solution improves aesthetics thanks to its square and essential shape.                                                                                                                                    |