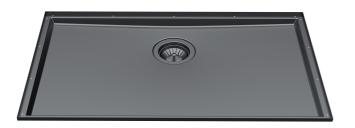

### Sink Phantom Base Gun Metal - 5557 146

Sinks

Code: 5557 146

#### **DETAILS**

| Coloring          | Gun Metal                                                                                                |
|-------------------|----------------------------------------------------------------------------------------------------------|
| Finish            | PVD                                                                                                      |
| Material          | AISI 304 stainless steel                                                                                 |
| Texture           | Satin                                                                                                    |
| Dimensions        | 740x430 mm for 12 mm thick sheets                                                                        |
| Standard fittings | Drain, Foster overflow and universal corrugated pipe (for installing different overflows), Boxed packing |
| Built-in hole     | View technical data sheet                                                                                |
| Bowl dimension    | 710x400mm                                                                                                |
| Number of bowls   | 1 bowl                                                                                                   |