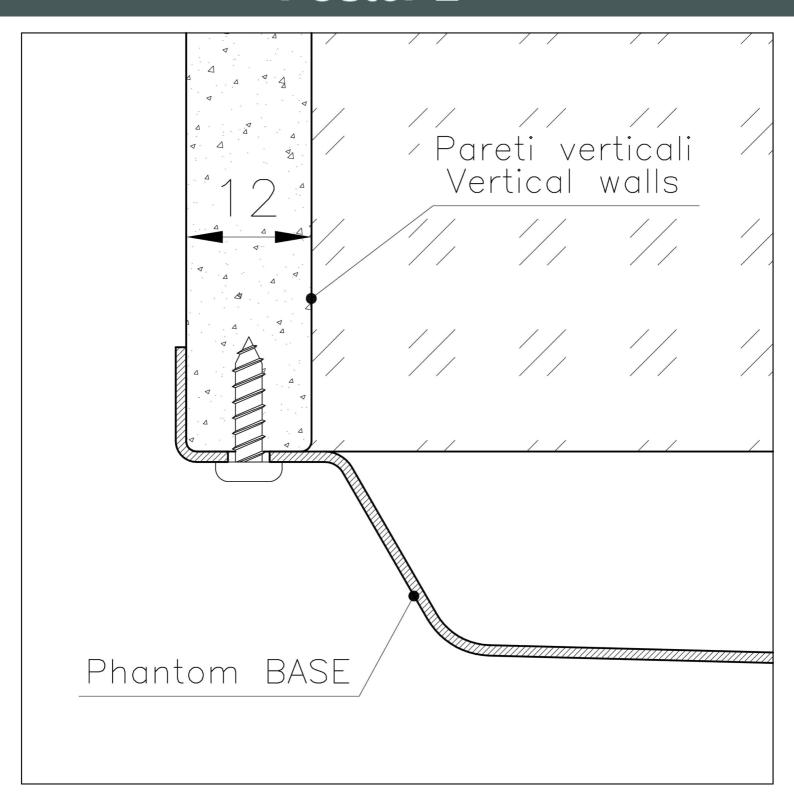

| Waste fitting                   | 3,5" drain                                                                                                                                                                                                                                                                                                                                     |
|---------------------------------|------------------------------------------------------------------------------------------------------------------------------------------------------------------------------------------------------------------------------------------------------------------------------------------------------------------------------------------------|
| FEATURES                        |                                                                                                                                                                                                                                                                                                                                                |
| Gun Metal                       | The Gun Metal finish is obtained by treating steel with a physical process called PVD (Phisical Vacuum Deposition) which deposits particles of noble metals on the surface. The result is a unique and refined aesthetic effect, and an improvement of the mechanical properties of the steel which is more resistant to impact and scratches. |
| PHANTOM BASE - 12 mm            | The Phantom BASE sink's bottoms are specifically engineered to be coupled with sinks made out of slabs. The perimetric trough makes for a simple and perfect installation. This version of Phantom BASE is meant for slabs of 12mm thickness.                                                                                                  |
| PHANTOM BASE WITHOUT<br>WELDING | The steel bottom Phantom BASE solves the problem of water draining of slab sinks, because the slope built into the moulded bottom ensures perfect draining. The radius and sloped profile of Phantom BASE guarantee great practicality and hygiene in everyday cleaning.                                                                       |
| High thickness                  | 1mm thick steel. A significant thickness, which guarantees the maximum sturdiness and durability.                                                                                                                                                                                                                                              |
| Small radius                    | Bowls with squared shapes with a modern design and an increased capacity, for a minimal aesthetics connected with an extreme practicity.                                                                                                                                                                                                       |
| Perimetral overflow             | The overflow is always a security on the Foster sinks that prevents the overflow of water in case of oversights. The perimeter drain solution improves aesthetics thanks to its square and essential shape.                                                                                                                                    |