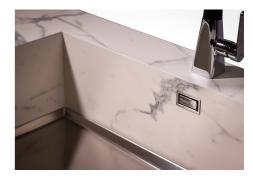

### Sink Phantom Base Gun Metal - 5557 146

Sinks

Code: 5557 146

#### **DETAILS**

| Coloring          | Gun Metal                                                                                                |
|-------------------|----------------------------------------------------------------------------------------------------------|
| Finish            | PVD                                                                                                      |
| Material          | AISI 304 stainless steel                                                                                 |
| Texture           | Satin                                                                                                    |
| Dimensions        | 740x430 mm for 12 mm thick sheets                                                                        |
| Standard fittings | Drain, Foster overflow and universal corrugated pipe (for installing different overflows), Boxed packing |
| Built-in hole     | View technical data sheet                                                                                |
| Bowl dimension    | 710x400mm                                                                                                |
| Number of bowls   | 1 bowl                                                                                                   |

| Waste fitting                   | 3,5" drain                                                                                                                                                                                                                                                                                                                                     |
|---------------------------------|------------------------------------------------------------------------------------------------------------------------------------------------------------------------------------------------------------------------------------------------------------------------------------------------------------------------------------------------|
| FEATURES                        |                                                                                                                                                                                                                                                                                                                                                |
| Gun Metal                       | The Gun Metal finish is obtained by treating steel with a physical process called PVD (Phisical Vacuum Deposition) which deposits particles of noble metals on the surface. The result is a unique and refined aesthetic effect, and an improvement of the mechanical properties of the steel which is more resistant to impact and scratches. |
| PHANTOM BASE - 12 mm            | The Phantom BASE sink's bottoms are specifically engineered to be coupled with sinks made out of slabs. The perimetric trough makes for a simple and perfect installation. This version of Phantom BASE is meant for slabs of 12mm thickness.                                                                                                  |
| PHANTOM BASE WITHOUT<br>WELDING | The steel bottom Phantom BASE solves the problem of water draining of slab sinks, because the slope built into the moulded bottom ensures perfect draining. The radius and sloped profile of Phantom BASE guarantee great practicality and hygiene in everyday cleaning.                                                                       |
| High thickness                  | 1mm thick steel. A significant thickness, which guarantees the maximum sturdiness and durability.                                                                                                                                                                                                                                              |
| Small radius                    | Bowls with squared shapes with a modern design and an increased capacity, for a minimal aesthetics connected with an extreme practicity.                                                                                                                                                                                                       |
| Perimetral overflow             | The overflow is always a security on the Foster sinks that prevents the overflow of water in case of oversights. The perimeter drain solution improves aesthetics thanks to its square and essential shape.                                                                                                                                    |