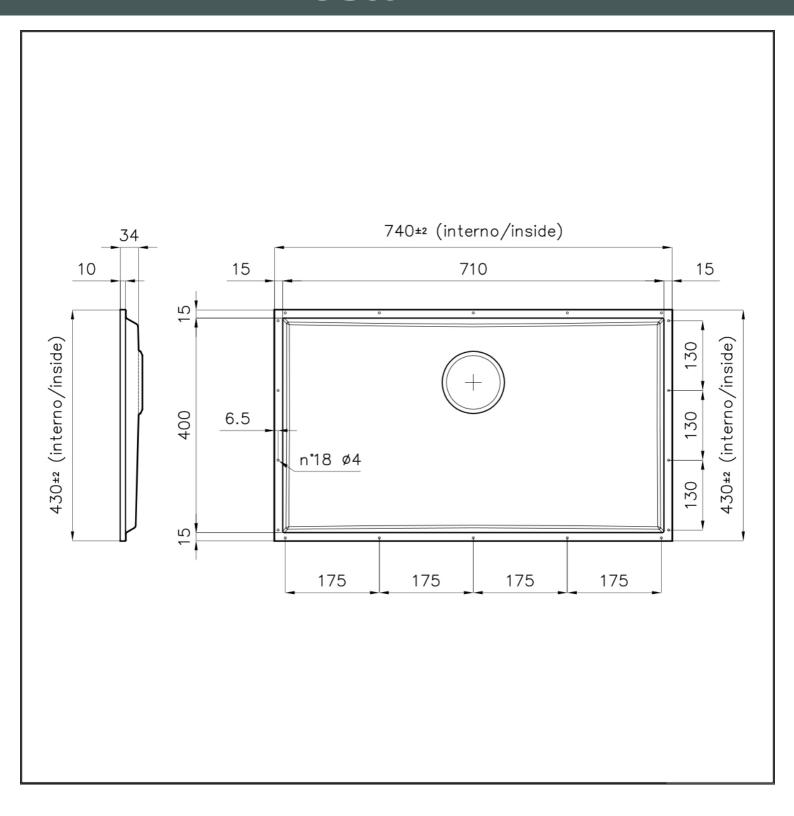

#### **DETAILS**

| Coloring          | Gun Metal                                                                                                |
|-------------------|----------------------------------------------------------------------------------------------------------|
| Finish            | PVD                                                                                                      |
| Material          | AISI 304 stainless steel                                                                                 |
| Texture           | Satin                                                                                                    |
| Dimensions        | 740x430 mm for 12 mm thick sheets                                                                        |
| Standard fittings | Drain, Foster overflow and universal corrugated pipe (for installing different overflows), Boxed packing |
| Built-in hole     | View technical data sheet                                                                                |
| Bowl dimension    | 710x400mm                                                                                                |
| Number of bowls   | 1 bowl                                                                                                   |

#### **TECHNICAL DATA**