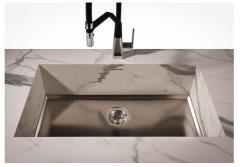

### Sink Phantom Base Gun Metal - 5557 146

Sinks

Code: 5557 146

#### **DETAILS**

| Coloring          | Gun Metal                                                                                                |
|-------------------|----------------------------------------------------------------------------------------------------------|
| Finish            | PVD                                                                                                      |
| Material          | AISI 304 stainless steel                                                                                 |
| Texture           | Satin                                                                                                    |
| Dimensions        | 740x430 mm for 12 mm thick sheets                                                                        |
| Standard fittings | Drain, Foster overflow and universal corrugated pipe (for installing different overflows), Boxed packing |
| Built-in hole     | View technical data sheet                                                                                |
| Bowl dimension    | 710x400mm                                                                                                |
| Number of bowls   | 1 bowl                                                                                                   |

| Waste fitting                   | 3,5" drain                                                                                                                                                                                                                                                                                                                                     |
|---------------------------------|------------------------------------------------------------------------------------------------------------------------------------------------------------------------------------------------------------------------------------------------------------------------------------------------------------------------------------------------|
| FEATURES                        |                                                                                                                                                                                                                                                                                                                                                |
| Gun Metal                       | The Gun Metal finish is obtained by treating steel with a physical process called PVD (Phisical Vacuum Deposition) which deposits particles of noble metals on the surface. The result is a unique and refined aesthetic effect, and an improvement of the mechanical properties of the steel which is more resistant to impact and scratches. |
| PHANTOM BASE - 12 mm            | The Phantom BASE sink's bottoms are specifically engineered to be coupled with sinks made out of slabs. The perimetric trough makes for a simple and perfect installation. This version of Phantom BASE is meant for slabs of 12mm thickness.                                                                                                  |
| PHANTOM BASE WITHOUT<br>WELDING | The steel bottom Phantom BASE solves the problem of water draining of slab sinks, because the slope built into the moulded bottom ensures perfect draining. The radius and sloped profile of Phantom BASE guarantee great practicality and hygiene in everyday cleaning.                                                                       |
| High thickness                  | 1mm thick steel. A significant thickness, which guarantees the maximum sturdiness and durability.                                                                                                                                                                                                                                              |
| Small radius                    | Bowls with squared shapes with a modern design and an increased capacity, for a minimal aesthetics connected with an extreme practicity.                                                                                                                                                                                                       |
| Perimetral overflow             | The overflow is always a security on the Foster sinks that prevents the overflow of water in case of oversights. The perimeter drain solution improves aesthetics thanks to its square and essential shape.                                                                                                                                    |