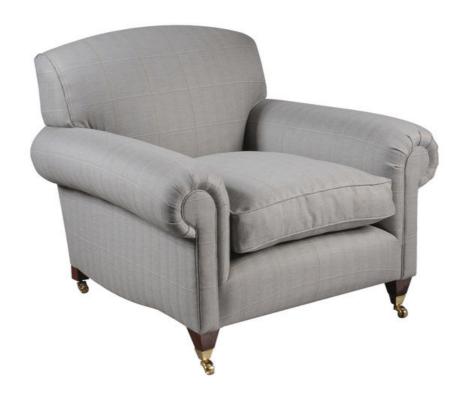

## Whistler Chair - fixed back

LU011A Whistler Chair - fixed back (plus 9m of fabric\*)

32" H x 38" W x 41.25" D 82cm H x 97cm W x 105cm D

\*Fabric quantities are based on plain fabrics only and are approximate. Patterned fabric quantities are subject to pattern repeats and can be quoted according to design. Fabric quantities assume fabrics of at least 54" / 137cm wide