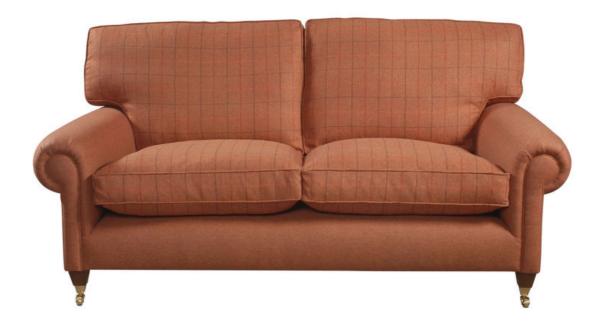

Whistler sofa - loose back

## Whistler sofa (loose back) available in the following options:

## Available with legs or with skirt

LU011B Compact (plus 14m of fabric\*) 36" H x 65" W x 41.5" D 92cm H x 165cm W x 105cm D

**LU011C 2 seater** (plus 15m of fabric\*) 36" H x 73" W x 41.5" D 92cm H x 185cm W x 105cm D