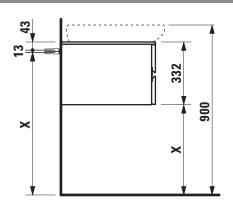

## IL BAGNO ALESSI ONE FURNITURE

Vanity unit 42412.2 42413.2

| TECHNICAL DATA     |                                                 |                      |                                                 |
|--------------------|-------------------------------------------------|----------------------|-------------------------------------------------|
| Order no.          | 42412.2, 42413.2 / 4 drawers                    | Mounting acc. incl.  | Installation set, order no. 49240.7             |
| Dimensions (WxHxD) | 1200 x 332 x 500 mm                             | Mounting information | The walls installed on must meet the require-   |
| Matching for       | 42412.2 - washbasin, order no. 81897.1          |                      | ments of the furniture in terms of weight and   |
|                    | 42413.2 - washbasin, order no. 81897.2          |                      | the supplied fastening elements. If this cannot |
| Specification      | Body/Front - Surface lacquered real wood veneer |                      | be guaranteed another method of installation    |
|                    | or lacquered white with technical marble top    |                      | needs to be chosen.                             |
|                    | Integrated handle in the front                  | Colours              | 630 - Noce canaletto, surface lacquered real    |
|                    | 1 cut out right                                 |                      | wood veneer                                     |
| Weight             | 630 – 53,5 kg                                   |                      | 631 - White, surface lacquered with technical   |
|                    | 631 – 63,5 kg                                   |                      | marble top                                      |
| Accessories excl.  | Drawer separations                              |                      |                                                 |
|                    | small, order no. 49240.1                        |                      |                                                 |
|                    | large, order no. 49240.2                        |                      |                                                 |
|                    | Space saving siphon, order no. 89424.0          |                      |                                                 |

## TECHNICAL DRAWINGS / S 1 : 20

X =The exact hight must be set during installation.