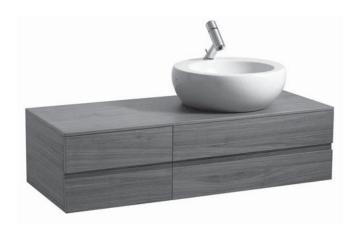

## IL BAGNO ALESSI ONE FURNITURE

Vanity unit 42412.2 42413.2

| TECHNICAL DATA     |                                                 |                      |                                                 |
|--------------------|-------------------------------------------------|----------------------|-------------------------------------------------|
| Order no.          | 42412.2, 42413.2 / 4 drawers                    | Mounting acc. incl.  | Installation set, order no. 49240.7             |
| Dimensions (WxHxD) | 1200 x 332 x 500 mm                             | Mounting information | The walls installed on must meet the require-   |
| Matching for       | 42412.2 - washbasin, order no. 81897.1          |                      | ments of the furniture in terms of weight and   |
|                    | 42413.2 - washbasin, order no. 81897.2          |                      | the supplied fastening elements. If this cannot |
| Specification      | Body/Front - Surface lacquered real wood veneer |                      | be guaranteed another method of installation    |
|                    | or lacquered white with technical marble top    |                      | needs to be chosen.                             |
|                    | Integrated handle in the front                  | Colours              | 630 - Noce canaletto, surface lacquered real    |
|                    | 1 cut out right                                 |                      | wood veneer                                     |
| Weight             | 630 – 53,5 kg                                   |                      | 631 - White, surface lacquered with technical   |
|                    | 631 – 63,5 kg                                   |                      | marble top                                      |
| Accessories excl.  | Drawer separations                              |                      |                                                 |
|                    | small, order no. 49240.1                        |                      |                                                 |
|                    | large, order no. 49240.2                        |                      |                                                 |
|                    | Space saving siphon, order no. 89424.0          |                      |                                                 |