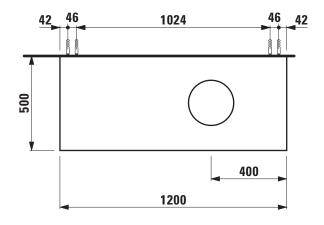

## IL BAGNO ALESSI ONE FURNITURE

Vanity unit 42412.2 42413.2

| TECHNICAL DATA     |                                                 |                      |                                                 |
|--------------------|-------------------------------------------------|----------------------|-------------------------------------------------|
| Order no.          | 42412.2, 42413.2 / 4 drawers                    | Mounting acc. incl.  | Installation set, order no. 49240.7             |
| Dimensions (WxHxD) | 1200 x 332 x 500 mm                             | Mounting information | The walls installed on must meet the require-   |
| Matching for       | 42412.2 - washbasin, order no. 81897.1          |                      | ments of the furniture in terms of weight and   |
|                    | 42413.2 - washbasin, order no. 81897.2          |                      | the supplied fastening elements. If this cannot |
| Specification      | Body/Front - Surface lacquered real wood veneer |                      | be guaranteed another method of installation    |
|                    | or lacquered white with technical marble top    |                      | needs to be chosen.                             |
|                    | Integrated handle in the front                  | Colours              | 630 - Noce canaletto, surface lacquered real    |
|                    | 1 cut out right                                 |                      | wood veneer                                     |
| Weight             | 630 – 53,5 kg                                   |                      | 631 - White, surface lacquered with technical   |
|                    | 631 – 63,5 kg                                   |                      | marble top                                      |
| Accessories excl.  | Drawer separations                              |                      |                                                 |
|                    | small, order no. 49240.1                        |                      |                                                 |
|                    | large, order no. 49240.2                        |                      |                                                 |
|                    | Space saving siphon, order no. 89424.0          |                      |                                                 |

## TECHNICAL DRAWINGS / S 1 : 20

X =The exact hight must be set during installation.