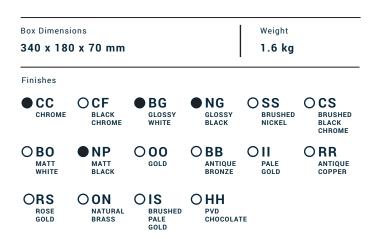

## BI204

Description

#### Washbasin mixer complete of automatic pop-up

Dimensions

| Cartridge<br>IB 25 mms Ceramics Discs Cartridge | Wall Hoses<br>Inox hoses G3\8" female 450 mms long<br>Flow Rate (+/-10%) |                    |                     |  |
|-------------------------------------------------|--------------------------------------------------------------------------|--------------------|---------------------|--|
| Aerator                                         |                                                                          |                    |                     |  |
| M16.5X1 perlator                                | 1 BAR<br>6.7 I\min                                                       | 2 BAR<br>8.9 l\min | 3 BAR<br>10.9 l\min |  |
| Production                                      | Material                                                                 |                    |                     |  |