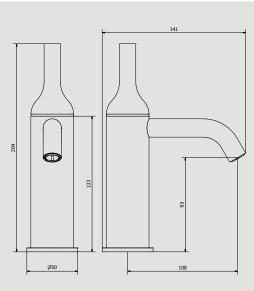

## BI204

Description

#### Washbasin mixer complete of automatic pop-up

Dimensions

| Cartridge<br>IB 25 mms Ceramics Discs Cartridge | Wall Hoses<br>Inox hoses G3\8" female 450 mms long<br>Flow Rate (+/-10%) |                    |                     |  |
|-------------------------------------------------|--------------------------------------------------------------------------|--------------------|---------------------|--|
| Aerator                                         |                                                                          |                    |                     |  |
| M16.5X1 perlator                                | 1 BAR<br>6.7 I\min                                                       | 2 BAR<br>8.9 l\min | 3 BAR<br>10.9 l\min |  |
| Production                                      | Material                                                                 |                    |                     |  |