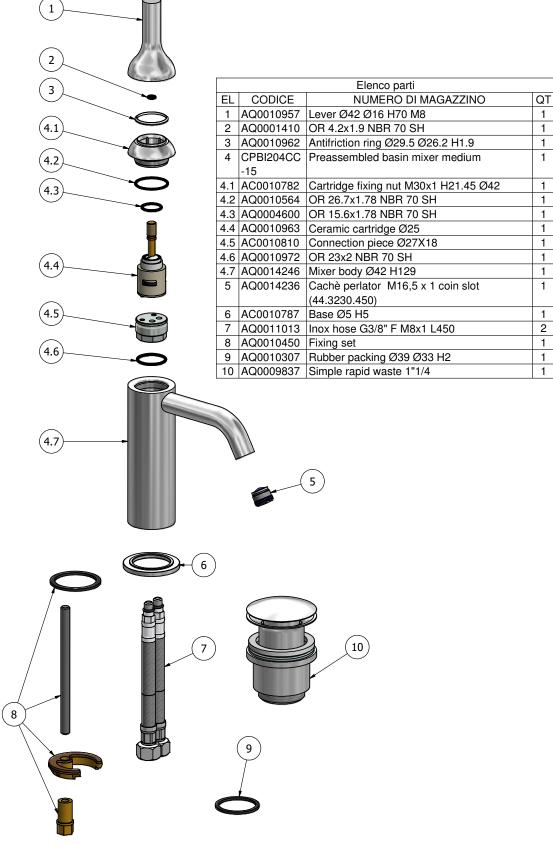

## BI204

Description

#### Washbasin mixer complete of automatic pop-up

Dimensions

| Cartridge<br>IB 25 mms Ceramics Discs Cartridge | Wall Hoses<br>Inox hoses G3\8" female 450 mms long<br>Flow Rate (+/-10%) |                    |                     |  |
|-------------------------------------------------|--------------------------------------------------------------------------|--------------------|---------------------|--|
| Aerator                                         |                                                                          |                    |                     |  |
| M16.5X1 perlator                                | 1 BAR<br>6.7 I\min                                                       | 2 BAR<br>8.9 l\min | 3 BAR<br>10.9 l\min |  |
| Production                                      | Material                                                                 |                    |                     |  |

### Main body is a machined from a solid pieces

BRASS According to CuZn39Pb3 (CW614N) Max Lead content: 2.5%

IB RUBINETTERIE s.p.a via dei Pianotti 3/5 25068 Sarezzo (BS) - Italy - **T.** +39 030 802101 **F.** +39 030 803097 info@weareib.it **P.IVA** 01785230986 capitale sociale €420.000,00 i.v. www.weareib.it