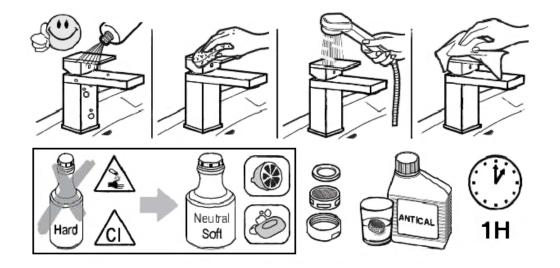

### Cleaning

We recommanded cleaning the finish surfaces with water and soap, using a soft cloth. Do not use detergents that cointain hydrochloric acid or abrasive substances.

**IB RUBINETTERIE** s.p.a via dei Pianotti 3/5 25068 Sarezzo (BS) - Italy -