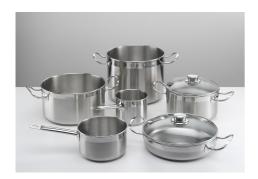

absence of the pot; Overflow detector that automatically turns off the plate in case of liquid overflow; Automatic deactivation to prevent accidents caused by forgetfulness.

#### **TECHNICAL DATA**





# **GALLERY**

#### of the Modular system

Elements' placing

placing of its elements. The only limit is posed by the length of the cables which connect the different elements to the connection box: 60 cm between touch-control unit and connection box and 90 cm between

Combination of cooking plates The system can be assemble freely; some combinations the are not possible are highlighted in the remarks concerning the Touccontrol modules.

Connection box
The set-up is easy and intuitive.
The box can be placed on the wall behind the cabinet or inside it, under



# **OPTIONAL ACCESSORIES**



Induction Pro - Cookware set -8pcs 8210 008



## **RECOMMENDED PAIRINGS**



Cooker hob - Modular Induction Plate 7361 275



Cooker hob - Modular Induction Plate 7362 305



Cooker hob - Modular Induction Plate 7363 355



Modular Induction 7369 030 -Connection Box