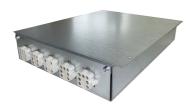

Combination of cooking plates The system can be assemble freely; some combinations the are not possible are highlighted in the remarks concerning the Touccontrol modules.

Connection box
The set-up is easy and intuitive.
The box can be placed on the wall behind the cabinet or inside it, under

## **RECOMMENDED PAIRINGS**

Cooker hob - Modular Induction Plate 7361 275

Cooker hob - Modular Induction Plate 7362 305

Cooker hob - Modular Induction Plate 7363 355

Modular Induction 7369 030 -Connection Box