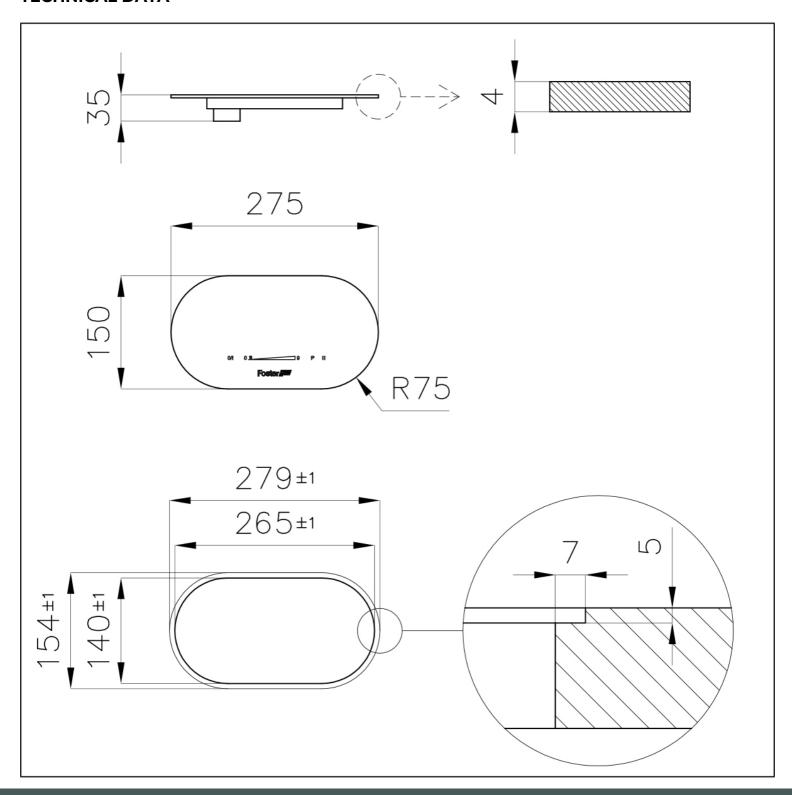

## **DETAILS**

| Coloring                      | White                                                                                     |
|-------------------------------|-------------------------------------------------------------------------------------------|
| Material                      | Ceramic glass                                                                             |
| Supply                        | Single-phase: 230 V; 1P + N; Two-phase 400 V; 2P + N; 50.60 Hz                            |
| Edge/Installation Type        | Vertical edge - for flush-mount or over-mount installation                                |
| Compatible plate combinations | 1 zone 7361 27 * + 2 free zones (any Modular Induction plate model)                       |
| Dimensions                    | 275 x 150 mm                                                                              |
| Full description              | Touch Control Modular Induction - for 3 zones compositions - white                        |
| Built-in hole                 | View technical data sheet (for all Flush-mount / Top-mount models and Under-mount models) |
| Power settings                | 9 power settings per zone + Powerboost                                                    |

#### **TECHNICAL DATA**