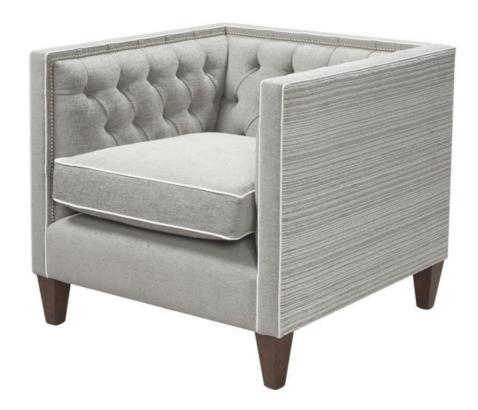

## **Sisley Armchair**

The Sisley Buttoned Armchair

**LU023A Armchair** (plus 8m of fabric\*) 31.5" H x 33.5" W x 33.75"D 80cm H x 85cm W x 86cm D

\*Fabric quantities are based on plain fabrics only and are approximate. Patterned fabric quantities are subject to pattern repeats and can be quoted according to design. Fabric quantities assume fabrics of at least 54" / 137cm wide